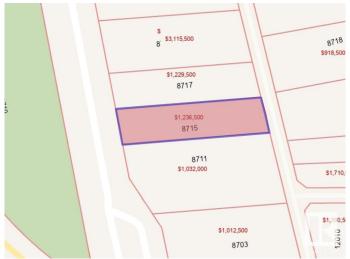

# \$950,000 - 8715 Saskatchewan Drive, Edmonton

MLS® #E4391657

### \$950.000

0 Bedroom, 0.00 Bathroom, Single Family on 0.00 Acres

Windsor Park (Edmonton), Edmonton, AB

47'x190' VACANT LOT. Flat, development ready site. No ASBESTOS, no demolition, just submit your plans to the city and BUILD. Listed for \$235,000 LESS than the City of Edmonton tax assessment and \$110,000 LESS than the Honestdoor's estimated market value. With the potential for breathtaking views, located on one of Edmonton's most iconic drives.. this one is a no brainer. The large 47' frontage allows for a full sized house and the 190 foot backyard offers tons of potential with room for a green space, huge back patio, plus a triple car garage and even an over the garage suite, all with room to spare on this massive 835 Sq M lot. DO NOT MISS THIS ONE!

#### **Exterior**

Exterior Features Back Lane, Flat Site, Hillside, Level Land, No Through Road,

Playground Nearby, Private Setting, Public Transportation, Ravine View,

**River View** 

Lot Description 47'x190'