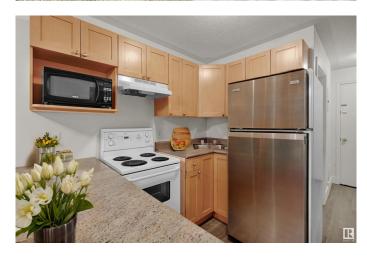

#### \$64,900

1 Bedroom, 1.00 Bathroom, 339 sqft Condo / Townhouse on 0.00 Acres

Westmount, Edmonton, AB

Welcome Home! Studio Apartment in Westmount Manor Just on 124 St. Terrific Location close to Down town, Rogers Place, and walking distance to all your favourite spots for shopping, dining, and walking trails. Entire building getting a face lift to compliment the location and future value. Ground floor unit has covered concrete patio. Updated bathroom, living and kitchen. Vinyl plank flooring throughout. Appliances included. Ample closet space. Affordable downtown living makes this a great investment property or place to call home. Easy access to university, work, and all of what Edmonton has to offer. Condo fees include heat and water.

### Interior

Appliances Refrigerator, Stove-Electric Heating Baseboard, Natural Gas