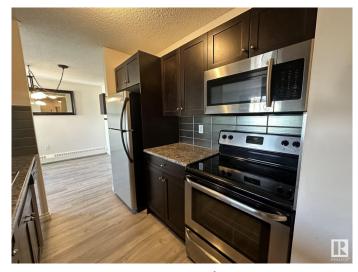

### \$229,000

2 Bedroom, 2.00 Bathroom, 936 sqft Condo / Townhouse on 0.00 Acres

Queen Mary Park, Edmonton, AB

RENOVATED AND MOVE IN READY AMAZING SPACE OVER LOOKING THE INNER COURTYARD AND IN THE HEART OF THE BREWERY DISTRICT!!! FABULOUS TOP FLOOR CORNER UNIT in "THE POINTE II"! This is an impressive quality renovated & spacious 2 bedroom 2 bathroom top floor QUIET corner unit that has large sized living areas. The space features plank flooring, lots of closet and storage space, bedrooms that will fit queen and king beds, in suite laundry, beautiful kitchen with stainless appliances and a serving window with an eating bar, spacious living room with a large deck and a large dinning area. The 2 bedrooms are at opposite ends of the suite so great for privacy. An impressive and a must see apartment!

# Interior

Interior Features ensuite bathroom

Appliances Dishwasher-Built-In, Dryer, Hood Fan, Refrigerator, Stove-Electric,

Washer

Heating Baseboard, Natural Gas, Water