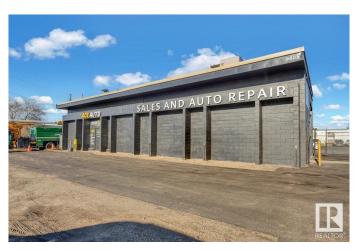

## \$2,750,000

0 Bedroom, 0.00 Bathroom, Industrial on 0.00 Acres

Rosedale Industrial, Edmonton, AB

\*\*Golden Opportunity: Established Auto Repair Business for Sale!\*\* Take control of your future with this profitable, turnkey auto repair business in South Edmonton! This well-established business boasts a solid 6,000 sq. ft. building that is totally refurbished, all the equipment you need is just months new, and a steady stream of business. Located with prime access to 99 Street and Argyll Road, the property includes ample parking and a fenced outdoor storage area, providing convenience and security. Whether you're an experienced mechanic or an entrepreneur looking for a great investment, this is your chance to own a thriving automotive business. Don't miss outâ€"this is your golden opportunity to be your own boss!

## **Exterior**

Exterior Block

Roof Flat Roof

Construction Block