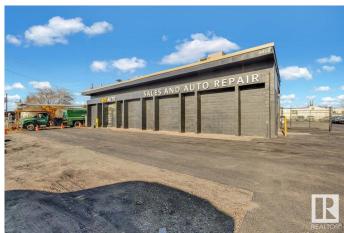

## \$2,750,000

0 Bedroom, 0.00 Bathroom, Industrial on 0.00 Acres

Rosedale Industrial, Edmonton, AB

\*\*Golden Opportunity: Established Auto Repair Business for Sale!\*\* Take control of your future with this profitable, turnkey auto repair business in South Edmonton! This well-established business boasts a solid 6,000 sq. ft. building that is totally refurbished, all the equipment you need is just months new, and a steady stream of business. Located with prime access to 99 Street and Argyll Road, the property includes ample parking and a fenced outdoor storage area, providing convenience and security. Whether you're an experienced mechanic or an entrepreneur looking for a great investment, this is your chance to own a thriving automotive business. Don't miss outâ€"this is your golden opportunity to be your own boss!

## **Exterior**

Exterior Block

Roof Flat Roof

Construction Block