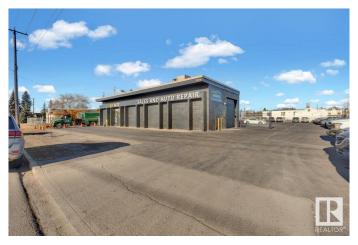

## \$2,750,000

0 Bedroom, 0.00 Bathroom, Industrial on 0.00 Acres

Rosedale Industrial, Edmonton, AB

\*\*Golden Opportunity: Established Auto Repair Business for Sale!\*\* Take control of your future with this profitable, turnkey auto repair business in South Edmonton! This well-established business boasts a solid 6,000 sq. ft. building that is totally refurbished, all the equipment you need is just months new, and a steady stream of business. Located with prime access to 99 Street and Argyll Road, the property includes ample parking and a fenced outdoor storage area, providing convenience and security. Whether you're an experienced mechanic or an entrepreneur looking for a great investment, this is your chance to own a thriving automotive business. Don't miss outâ€"this is your golden opportunity to be your own boss!

## **Exterior**

Exterior Block

Roof Flat Roof

Construction Block