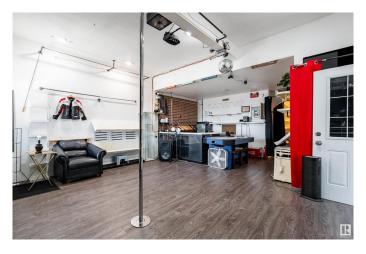

#### \$595,000

4 Bedroom, 2.50 Bathroom, 2,454 sqft Single Family on 0.00 Acres

Belvedere, Edmonton, AB

Welcome to an exceptional turnkey building offering unparalleled opportunities for business and living. Previously a launching pad for successful ventures, including one now expanding nationally, this property boasts CB2 rezoning for redevelopment potential. Lease out this fully equipped space, providing both business and residential accommodation, setting it apart from the rest. Low taxes and utilities add value, while its versatile layout suits events, meetings, art galleries, and pop-up shops. This is rare opportunity in a high traffic area in the middle of multi-million revitalization making it a prime investment opportunity.

#### **Amenities**

Amenities Off Street Parking, On Street Parking, Dance Floor, Storage-In-Suite

Parking Single Garage Detached