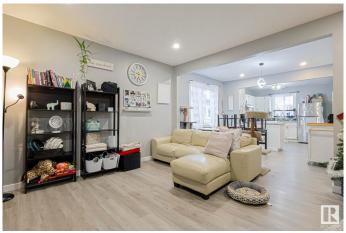

### \$325.000

3 Bedroom, 2.00 Bathroom, 880 sqft Single Family on 0.00 Acres

Parkdale (Edmonton), Edmonton, AB

Investor Alert!!! Affordable Bungalow with beautiful finishes in Parkdale. Central Edmonton. Close to NAIT and downtown. This is a tremendous opportunity for a first time buyer or investor. Walking distance to public transportation and all amenities. Enter to a spacious living room that leads into a comfortably sized, updated kitchen. The main floor offers two generous sized bedrooms and a recently renovated 4pc bathroom. The basement has a 1 bedroom In-law suite. The large back deck is ideal for enjoying the beautiful summer weather. The oversized garage has added bonus for keeping your vehicle warm and dry in our cold and snowy winter months. Additional perks include a full updated main floor and basement a new furnace, hot water tank, shingles and siding. Do not miss out on this solid home packed full of upgrades.

### Interior

Appliances Dishwasher-Built-In, Dryer, Garage Opener, Hood Fan, Refrigerator,

Stove-Electric, Washer

Heating Forced Air-1, Natural Gas

Stories 2 Has Suite Yes

Has Basement Yes

Basement Full, Finished