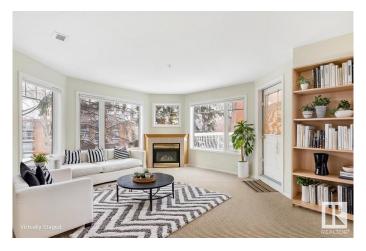

#### \$315,000

3 Bedroom, 2.00 Bathroom, 1,220 sqft Condo / Townhouse on 0.00 Acres

Strathcona, Edmonton, AB

Rare three-bedroom condo with an extra large balcony in a very walkable location! This 1220sf corner unit is flooded with natural light and has a cozy fireplace. The open kitchen features an island with an eating bar, plenty of cabinet space, and a pantry. Enjoy the changing seasons through wall-to-wall windows in the living room. The dining room is perfect for dining, working, or entertaining. The large master bedroom has an ensuite and two closets. There are two more good-sized bedrooms and a second full bathroom. Enjoy the convenience of central AC, in-suite laundry, underground parking, a separate storage unit, and an exercise room! Just off Saskatchewan Drive, you're steps away from downtown, U of A, Whyte Ave, the river valley, shops, restaurants, and entertainment.