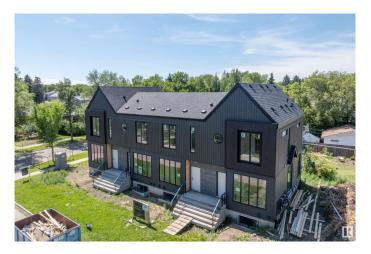

## \$2,699,000

3 Bedroom, 3.50 Bathroom, 4,265 sqft Single Family on 0.00 Acres

Bonnie Doon, Edmonton, AB

Discover exceptional investment opportunity with this beautifully designed 4-plex with legal basement suites by House of Modernity. This property has a projected rental income of \$187,000 annually. Ideally situated in a prime location, this property features four legal suites, each with 9 ft ceilings, a sophisticated 2-bedroom, 2-bathroom ensuite layout perfect for working professionals. The design accommodates individual needs while providing a separate entrance for the legal basement suite, enhancing privacy and rental flexibility. The large basement includes a bedroom and a cozy living area, ideal for additional sleeping arrangements, all highlighted by vaulted ceilings, high-end finishes, and a designer lighting package.

#### **Essential Information**

MLS® # E4416534 Price \$2,699,000

Bedrooms 3

Bathrooms 3.50

Full Baths 3

Half Baths 1

Square Footage 4,265

Acres 0.00

Year Built 2024

Type Single Family

Sub-Type 4PLEX
Style 2 Storey
Status Active

#### **Exterior**

Exterior Wood, Vinyl

Exterior Features Corner Lot, Playground Nearby, Public Swimming Pool, Public

Transportation, Schools, Shopping Nearby

Roof Asphalt Shingles

Construction Wood, Vinyl

Foundation Concrete Perimeter