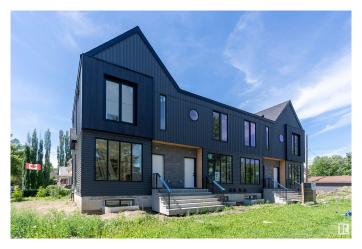

## \$2,699,000

3 Bedroom, 3.50 Bathroom, 4,265 sqft Single Family on 0.00 Acres

Bonnie Doon, Edmonton, AB

Discover exceptional investment opportunity with this beautifully designed 4-plex with legal basement suites by House of Modernity. This property has a projected rental income of \$187,000 annually. Ideally situated in a prime location, this property features four legal suites, each with 9 ft ceilings, a sophisticated 2-bedroom, 2-bathroom ensuite layout perfect for working professionals. The design accommodates individual needs while providing a separate entrance for the legal basement suite, enhancing privacy and rental flexibility. The large basement includes a bedroom and a cozy living area, ideal for additional sleeping arrangements, all highlighted by vaulted ceilings, high-end finishes, and a designer lighting package.

#### **Essential Information**

MLS® # E4416534 Price \$2,699,000

Bedrooms 3

Bathrooms 3.50

Full Baths 3

Half Baths 1

Square Footage 4,265

Acres 0.00

Year Built 2024

Type Single Family

Sub-Type 4PLEX
Style 2 Storey
Status Active

#### **Exterior**

Exterior Wood, Vinyl

Exterior Features Corner Lot, Playground Nearby, Public Swimming Pool, Public

Transportation, Schools, Shopping Nearby

Roof Asphalt Shingles

Construction Wood, Vinyl

Foundation Concrete Perimeter