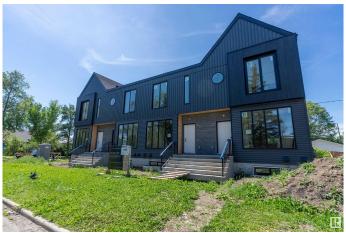

## \$2,699,000

3 Bedroom, 3.50 Bathroom, 4,265 sqft Single Family on 0.00 Acres

Bonnie Doon, Edmonton, AB

Discover exceptional investment opportunity with this beautifully designed 4-plex with legal basement suites by House of Modernity. This property has a projected rental income of \$187,000 annually. Ideally situated in a prime location, this property features four legal suites, each with 9 ft ceilings, a sophisticated 2-bedroom, 2-bathroom ensuite layout perfect for working professionals. The design accommodates individual needs while providing a separate entrance for the legal basement suite, enhancing privacy and rental flexibility. The large basement includes a bedroom and a cozy living area, ideal for additional sleeping arrangements, all highlighted by vaulted ceilings, high-end finishes, and a designer lighting package.

#### **Essential Information**

MLS® # E4416534 Price \$2,699,000

Bedrooms 3

Bathrooms 3.50

Full Baths 3

Half Baths 1

Square Footage 4,265

Acres 0.00

Year Built 2024

Type Single Family

Sub-Type 4PLEX
Style 2 Storey
Status Active

#### **Exterior**

Exterior Wood, Vinyl

Exterior Features Corner Lot, Playground Nearby, Public Swimming Pool, Public

Transportation, Schools, Shopping Nearby

Roof Asphalt Shingles

Construction Wood, Vinyl

Foundation Concrete Perimeter