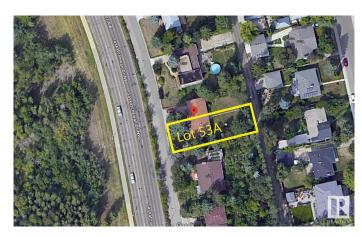

# \$825,000 - 8323 Saskatchewan Drive, Edmonton

MLS® #E4416788

### \$825,000

0 Bedroom, 0.00 Bathroom, Single Family on 0.00 Acres

Windsor Park (Edmonton), Edmonton, AB

Fantastic RIVER VALLEY VIEW! Outstanding building site in the desired community of Windsor Park. This 50'x142' lot with full services, flat and ready for development. It is located just off the prestigious Saskatchewan Drive. Multiple Options for development – The 50' frontage allow subdividing for two homes or building your luxury dream home with 3rd-floor rooftop patio overlooking the Saskatchewan River. Steps away from the University of Alberta, University Hospital & Edmonton's River Valley.

# **Community Information**

Address 8323 Saskatchewan Drive

Area Edmonton

Subdivision Windsor Park (Edmonton)

City Edmonton
County ALBERTA

Province AB

Postal Code T6G 2A7