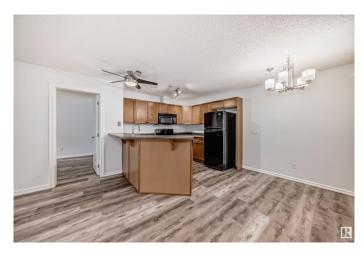

## \$193,000

2 Bedroom, 2.00 Bathroom, 875 sqft Condo / Townhouse on 0.00 Acres

Cumberland, Edmonton, AB

Phenomenal main floor unit in excellent Cumberland! This well designed condo has plenty of space to appeal to every buyer! Aspiring chef? Massive kitchen! Entertainer? Lots of room for activities! Neat freak? Luxury Vinyl Plank flooring AND in-suite laundry! Savvy investor? Two bedrooms with TWO FULL BATHROOMS! The entire building is well managed and maintained, and includes one titled underground stall! Close to bus routes, shopping, highways and freeways, it's the next best thing!

### Interior

Interior Features ensuite bathroom

Appliances Dishwasher-Built-In, Microwave Hood Fan, Refrigerator, Stacked

Washer/Dryer, Stove-Electric

Heating Baseboard, Electric