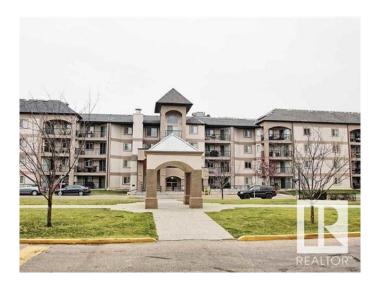

# \$184,000

2 Bedroom, 2.00 Bathroom, 958 sqft Condo / Townhouse on 0.00 Acres

Pembina, Edmonton, AB

Welcome to this modern 2-bedroom, 2-bathroom condo offering a perfect blend of comfort and style. The open-concept living area boasts large windows, filling the space with natural light and providing a warm, inviting atmosphere. The spacious kitchen features sleek countertops, ample storage, and stainless-steel appliances, making it ideal for both everyday living and entertaining. Additional highlights include in-suite laundry. Located close to shopping, dining, and public transportation, this condo combines convenience and modern living at its best.

### Interior

Interior Features ensuite bathroom

Appliances Dishwasher-Built-In, Oven-Microwave, Stacked Washer/Dryer,

Stove-Electric

Heating Fan Coil, Natural Gas