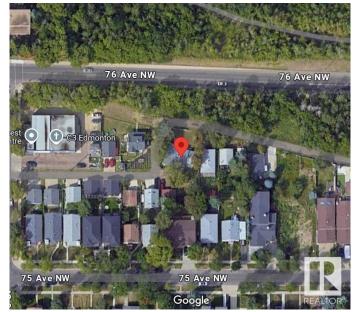

### \$849.900

4 Bedroom, 2.00 Bathroom, 1,342 sqft Single Family on 0.00 Acres

Ritchie, Edmonton, AB

Rare opportunity in Ritchie!Huge 742 sqmt development lot next to the Millcreek Ravine,RS zoning means the city could allow up to 8 units here, possible subdivision as well.Super location, one of only 2 lots facing ravine, no neighbors in front, 2 blocks from boutique stores, shopping and micro breweries.Develop and enjoy fantastic views of the downtown and ravine from a possible 2nd or 3rd floor, super quiet and secluded, almost zero traffic.The property is poised to benefit from the 76 ave renewal,anyone will enjoy this south central location with ravine trails,trendy shopping,transit and old strathcona all super close.

## **Community Information**

Address 9335 76 Avenue

Area Edmonton

Subdivision Ritchie

City Edmonton
County ALBERTA

Province AB

Postal Code T6C 0J8