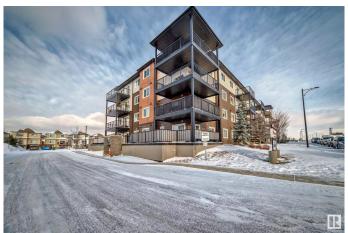

### \$238,000

2 Bedroom, 2.00 Bathroom, 1,021 sqft Condo / Townhouse on 0.00 Acres

Charlesworth, Edmonton, AB

Welcome to Elements at Willohaven! Built in 2018, this spacious main floor condo offers 2 bedrooms and 2 bathrooms, plus two parking spacesâ€"an underground heated spot and one surface parking space for added convenience. The master bedroom features a walk-through closet and a 4-piece ensuite. The kitchen boasts a bar-style countertop and includes four appliances. Additional storage is provided by a pantry, linen closet, and stackable washer/dryer. Ideally located near all amenities, this home provides a comfortable and practical living experience.

#### **Exterior**

Exterior Wood, Stone, Vinyl

Exterior Features Airport Nearby, Golf Nearby, Landscaped, Low Maintenance Landscape,

Playground Nearby, Schools, Shopping Nearby

Roof Asphalt Shingles
Construction Wood, Stone, Vinyl
Foundation Concrete Perimeter