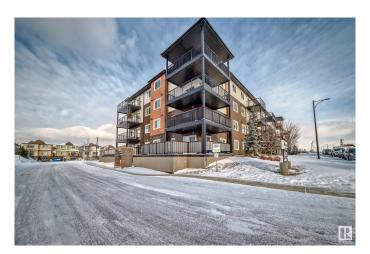

### \$238,000

2 Bedroom, 2.00 Bathroom, 1,021 sqft Condo / Townhouse on 0.00 Acres

Charlesworth, Edmonton, AB

Welcome to Elements at Willohaven! Built in 2018, this spacious main floor condo offers 2 bedrooms and 2 bathrooms, plus two parking spacesâ€"an underground heated spot and one surface parking space for added convenience. The master bedroom features a walk-through closet and a 4-piece ensuite. The kitchen boasts a bar-style countertop and includes four appliances. Additional storage is provided by a pantry, linen closet, and stackable washer/dryer. Ideally located near all amenities, this home provides a comfortable and practical living experience.

#### **Exterior**

Exterior Wood, Stone, Vinyl

Exterior Features Airport Nearby, Golf Nearby, Landscaped, Low Maintenance Landscape,

Playground Nearby, Schools, Shopping Nearby

Roof Asphalt Shingles
Construction Wood, Stone, Vinyl
Foundation Concrete Perimeter