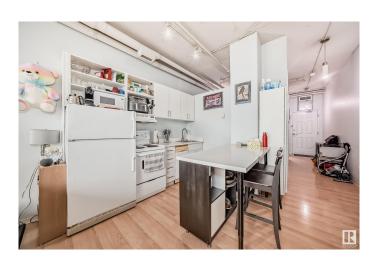

#### \$124,900

1 Bedroom, 1.00 Bathroom, 451 sqft Condo / Townhouse on 0.00 Acres

Downtown (Edmonton), Edmonton, AB

Welcome to urban living at its finest in the heart of downtown Edmonton! This modern loft offers stunning city views and an unbeatable location just steps away from the vibrant Ice District and Churchill square. This 1 bedroom, 1 bathroom home features an open concept layout with high ceilings that create an airy and spacious feel. The central LRT station is conveniently accessible right from the building, making it easy to explore all that downtown has to offer. Whether you're a young professional looking for a trendy urban oasis or a couple seeking the ultimate in convenience and style, this downtown loft is sure to impress. Steps from the funicular, River Valley trails & City Centre Mall.

#### **Essential Information**

MLS® # E4417996

Price \$124,900

Bedrooms 1

Bathrooms 1.00

Full Baths 1

Square Footage 451

Acres 0.00