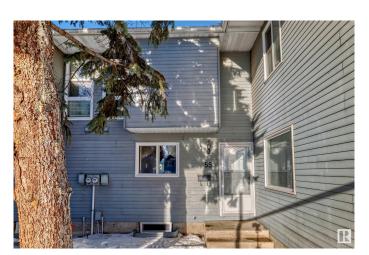

### \$209,900

3 Bedroom, 1.50 Bathroom, 1,131 sqft Condo / Townhouse on 0.00 Acres

Sakaw, Edmonton, AB

2 storey townhouse in Sakaw features newer carpets finished TV room in basement, wood burning fireplace, fenced back yard and newer high efficiency furnace. 5 appliances and fenced concrete back yard. pets allowed but in townhouse and exclusive use yard. on common property must be under control of owner and not loose.

#### **Exterior**

Exterior Wood, Metal

Exterior Features Fenced, Landscaped, Public Transportation, Schools, Shopping Nearby

Roof Asphalt Shingles

Construction Wood, Metal

Foundation Concrete Perimeter