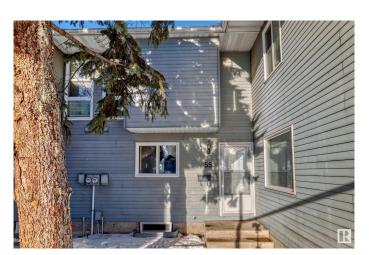

# \$209,900

3 Bedroom, 1.50 Bathroom, 1,131 sqft Condo / Townhouse on 0.00 Acres

Sakaw, Edmonton, AB

2 storey townhouse in Sakaw features newer carpets finished TV room in basement, wood burning fireplace, fenced back yard and newer high efficiency furnace. 5 appliances and fenced concrete back yard. pets allowed but in townhouse and exclusive use yard. on common property must be under control of owner and not loose.

#### **Exterior**

Exterior Wood, Metal

Exterior Features Fenced, Landscaped, Public Transportation, Schools, Shopping Nearby

Roof Asphalt Shingles

Construction Wood, Metal

Foundation Concrete Perimeter