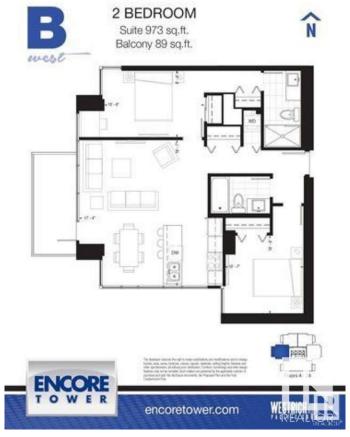

## \$355,000

2 Bedroom, 2.00 Bathroom, 865 sqft Condo / Townhouse on 0.00 Acres

Downtown (Edmonton), Edmonton, AB

CENTRALLY LOCATED IN DOWNTOWN EDMONTON. ENCORE TOWNER AT 10180 103 ST. WALK TO ROGERS ICE DISTRICT. THIS 2 BEDROOMS, 2 FULL BATHROOMS UNIT HAS SPLIT-BEDROOM DESIGN & OFFERS SPACIOUS OPEN-CONCEPT LIVING, 20 FT LENGTH WEST BALCONY, A LARGE MASTER BEDROOM FITS QUEEN SIZED BED, DUAL CLOSETS & PRIVATE ENSUITE BATH. OPEN KITCHEN OVERLOOKS LIVING ROOM. STAINLESS STEEL APPLICANCES. SLEEK QUARTZ KITCHEN COUNTERTOP. 9 FT CEILING. DURABLE LAMINATED FLOOR. CONDO FEE IS ABOUT \$660.00/M INCLUDING **BUILDING INSURANCE, EXTERIOR &** COMMON AREAS MAINTENANCE, WATER/SEWER, GAS, PROFESSIONAL MANAGEMENT, RESERVED FUND CONTRIBUTION, PROPERT TAX IS ABOUT \$4,019.00 FOR 2024. 1 UNDERGROUND PARKING #351.