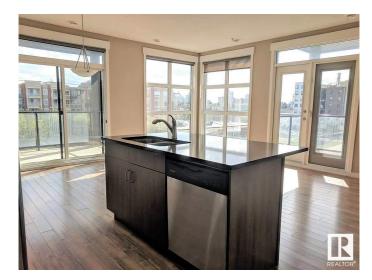

### \$269,999

2 Bedroom, 2.00 Bathroom, 1,117 sqft Condo / Townhouse on 0.00 Acres

Queen Mary Park, Edmonton, AB

With over 1100 sq ft of living space, this 2 bedroom 2 bath corner unit features an open layout, windows throughout and two balconies with no shortage of natural light coming in. The impressive oversize master bedroom features large windows, double closet and a 3 piece ensuite. The secondary bedroom has a walk-in closet with direct access to the bathroom. This unit comes complete with air conditioning, in-suite laundry, stainless steel appliances, quartz countertops, gas hook up for BBQ and 1 titled underground parking stall. Location is everything, walking distance to Brewery District, Grant Mac, Oliver Square and More!

#### Interior

Interior Features ensuite bathroom

Appliances Air Conditioning-Central, Dishwasher-Built-In, Dryer, Garage Opener,

Washer, Window Coverings

Heating Heat Pump, Natural Gas