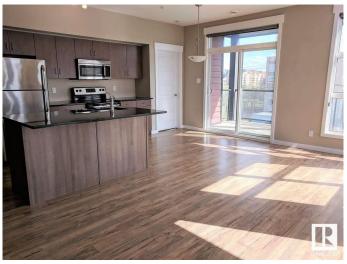

### \$269,999

2 Bedroom, 2.00 Bathroom, 1,117 sqft Condo / Townhouse on 0.00 Acres

Queen Mary Park, Edmonton, AB

With over 1100 sq ft of living space, this 2 bedroom 2 bath corner unit features an open layout, windows throughout and two balconies with no shortage of natural light coming in. The impressive oversize master bedroom features large windows, double closet and a 3 piece ensuite. The secondary bedroom has a walk-in closet with direct access to the bathroom. This unit comes complete with air conditioning, in-suite laundry, stainless steel appliances, quartz countertops, gas hook up for BBQ and 1 titled underground parking stall. Location is everything, walking distance to Brewery District, Grant Mac, Oliver Square and More!

#### Interior

Interior Features ensuite bathroom

Appliances Air Conditioning-Central, Dishwasher-Built-In, Dryer, Garage Opener,

Washer, Window Coverings

Heating Heat Pump, Natural Gas