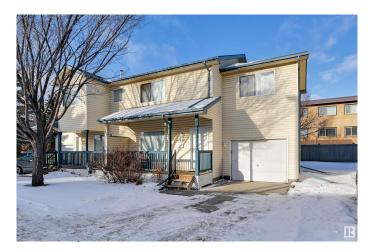

## \$280,000

1 Bedroom, 2.50 Bathroom, 1,273 sqft Condo / Townhouse on 0.00 Acres

Central Mcdougall, Edmonton, AB

Prime Centrally Located Townhouse! Located minutes from downtown, this two-storey townhouse in McDougall Landing offers approximately 1,390 sq. ft. of living space across two levels, plus a basement. The property features a front porch, a single attached garage, and a rear deck. The main floor includes a spacious living room with a corner fireplace, a kitchen with an island and lots of storage, a dining area, and a 2-piece powder room. The upper level consists of a primary bedroom with a walk-in closet, two additional bedrooms, and a 4-piece bathroom. Situated in a well-maintained complex with mature tree-lined streets, the home is within walking distance of the LRT, MacEwan University, NAIT, Rogers Arena, Kingsway Mall, and the Royal Alexandra Hospital.