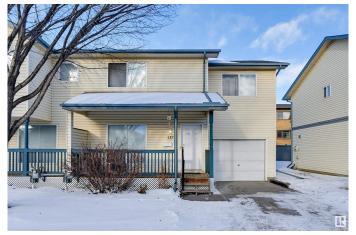

## \$280,000

1 Bedroom, 2.50 Bathroom, 1,273 sqft Condo / Townhouse on 0.00 Acres

Central Mcdougall, Edmonton, AB

Prime Centrally Located Townhouse! Located minutes from downtown, this two-storey townhouse in McDougall Landing offers approximately 1,390 sq. ft. of living space across two levels, plus a basement. The property features a front porch, a single attached garage, and a rear deck. The main floor includes a spacious living room with a corner fireplace, a kitchen with an island and lots of storage, a dining area, and a 2-piece powder room. The upper level consists of a primary bedroom with a walk-in closet, two additional bedrooms, and a 4-piece bathroom. Situated in a well-maintained complex with mature tree-lined streets, the home is within walking distance of the LRT, MacEwan University, NAIT, Rogers Arena, Kingsway Mall, and the Royal Alexandra Hospital.