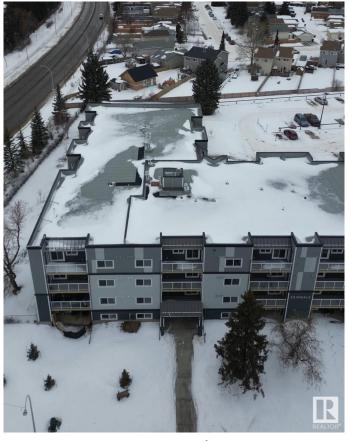

# \$174,900

2 Bedroom, 1.50 Bathroom, 945 sqft Condo / Townhouse on 0.00 Acres

La Perle, Edmonton, AB

Welcome to Erindale! This bright, west-facing 2-bedroom, 1.5-bath condo features in-suite laundry and boasts all the modern finishes you expect, like quartz countertops, vinyl plank flooring, and an electric fireplace. But this unit goes above and beyondâ€"thanks to a taller ceiling in the sunken living room, it feels even more spacious, open, and airy. Need extra storage? There's a handy storage room off the deck, plus a dedicated bike storage room. And if you're looking for more amenities, you'II find a fitness room and an energized parking stall, with additional stalls available for rent. Location is key, and this one's perfectâ€"just a short walk to the future LRT station, West Edmonton Mall, schools, and shopping. Plus, following a building fire in 2022, this entire project was rebuilt to exceed today's building standards. With everything done, all that's left to do is move in!

# **Exterior**

Exterior Wood, Vinyl

Exterior Features Public Transportation, Schools, Shopping Nearby

Roof Asphalt Shingles

Construction Wood, Vinyl

Foundation Concrete Perimeter