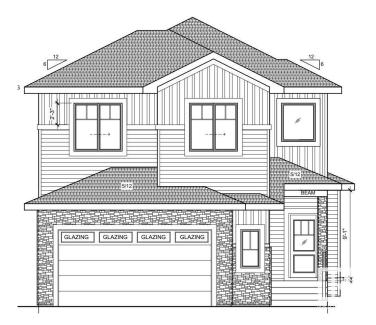

### \$659,900

4 Bedroom, 3.00 Bathroom, 2,164 sqft Single Family on 0.00 Acres

Woodbend, Leduc, AB

This house checks off all the columns & opportunity for job to customize. Detached Home located in a peaceful community while being conveniently close to all amenities. Main floor with Open to above Living area with fireplace & stunning feature wall. Main floor bedroom with closet and full bath. BEAUTIFUL kitchen truly a masterpiece, unique Centre island. Spice Kitchen with lot of cabinets. Dining nook with access to backyard. Oak staircase leads to bonus room. Huge Primary br with 5pc fully custom ensuite & W/I closet. Two more br's with Common bathroom. Laundry on 2nd floor with sink. Side entrance for basement.

### **Essential Information**

MLS® # E4420029 Price \$659,900

Bedrooms 4

Bathrooms 3.00

Full Baths 3

Square Footage 2,164

Acres 0.00

Year Built 2024

Type Single Family

Sub-Type Detached Single Family

Style 2 Storey
Status Active

#### **Exterior**

Exterior Wood, Vinyl

Exterior Features Airport Nearby, Schools, Shopping Nearby

Roof Asphalt Shingles

Construction Wood, Vinyl

Foundation Concrete Perimeter