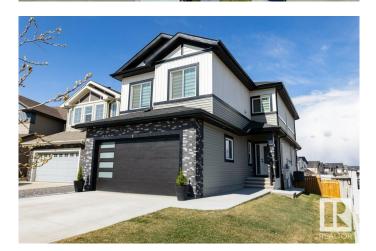

#### \$718,900

5 Bedroom, 3.50 Bathroom, 2,254 sqft Single Family on 0.00 Acres

McLaughlin\_SPGR, Spruce Grove, AB

This stunning home sits in a quiet cul-de-sac in the heart of Spruce Grove, offering peace and convenience. Walk to amenities like stores, the rec centre, bus stops, trails, and an off-leash dog park. With over 2,200 sq ft, it features 3+2 bedrooms, 3.5 baths, a bonus room, and 9-ft ceilings. The main floor boasts vinyl plank flooring, a den, and a family room with an 18-ft ceiling and striking fireplace. The chef's kitchen has high-gloss cabinetry, quartz counters, a large island, wet bar, stainless steel appliances, and a walk-through pantry. Upstairs, the primary suite includes a 5-piece ensuite, walk-in closet, two bedrooms, a full bath, laundry, and a bonus room. The basement has a legal suite with a private entrance, full kitchen, dining, 4-piece bath, and storageâ€"great rental potential! Close to schools, shopping, and highway access, this home is a rare find in McLaughlin. Don't miss out

## **Community Information**

| Address<br>Area<br>Subdivision<br>City<br>County<br>Province<br>Postal Code                   | 1 Meadowlink Gate<br>Spruce Grove<br>McLaughlin_SPGR<br>Spruce Grove<br>ALBERTA<br>AB<br>T7X 0W1                                                                                                                                                                                                 |  |
|-----------------------------------------------------------------------------------------------|--------------------------------------------------------------------------------------------------------------------------------------------------------------------------------------------------------------------------------------------------------------------------------------------------|--|
| Amenities                                                                                     |                                                                                                                                                                                                                                                                                                  |  |
| Amenities                                                                                     | Air Conditioner, Ceiling 9 ft., Closet Organizers, Deck, Guest Suite, No<br>Smoking Home, Patio, 9 ft. Basement Ceiling                                                                                                                                                                          |  |
| Parking                                                                                       | Double Garage Attached, Heated, Insulated                                                                                                                                                                                                                                                        |  |
| Interior                                                                                      |                                                                                                                                                                                                                                                                                                  |  |
| Interior Features<br>Appliances<br>Heating<br>Fireplace<br>Fireplaces<br>Stories<br>Has Suite | ensuite bathroom<br>Air Conditioning-Central, Dryer, Garage Control, Garage Opener, Hood<br>Fan, Oven-Microwave, Stacked Washer/Dryer, Storage Shed, Washer,<br>Wine/Beverage Cooler, Refrigerators-Two, Stoves-Two,<br>Dishwasher-Two<br>Forced Air-2, Natural Gas<br>Yes<br>Mantel<br>3<br>Yes |  |
| Has Basement                                                                                  | Yes                                                                                                                                                                                                                                                                                              |  |
| Basement                                                                                      | Full, Finished                                                                                                                                                                                                                                                                                   |  |
| Exterior                                                                                      |                                                                                                                                                                                                                                                                                                  |  |
| Exterior                                                                                      | Wood, Brick, Vinyl                                                                                                                                                                                                                                                                               |  |

| Exterior Features | Corner Lot, Cul-De-Sac, Fenced, Golf Nearby, Landscaped, Low Maintenance Landscape, Playground Nearby, Public Swimming Pool, Public Transportation, Schools, Shopping Nearby |
|-------------------|------------------------------------------------------------------------------------------------------------------------------------------------------------------------------|
| Roof              | Asphalt Shingles                                                                                                                                                             |
| Construction      | Wood, Brick, Vinyl                                                                                                                                                           |
| Foundation        | Concrete Perimeter                                                                                                                                                           |