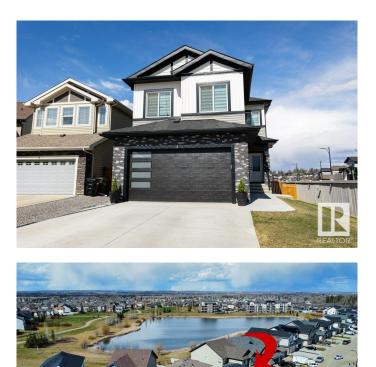

#### \$718,900

5 Bedroom, 3.50 Bathroom, 2,254 sqft Single Family on 0.00 Acres

McLaughlin\_SPGR, Spruce Grove, AB

This stunning home sits in a quiet cul-de-sac in the heart of Spruce Grove, offering peace and convenience. Walk to amenities like stores, the rec centre, bus stops, trails, and an off-leash dog park. With over 2,200 sq ft, it features 3+2 bedrooms, 3.5 baths, a bonus room, and 9-ft ceilings. The main floor boasts vinyl plank flooring, a den, and a family room with an 18-ft ceiling and striking fireplace. The chef's kitchen has high-gloss cabinetry, quartz counters, a large island, wet bar, stainless steel appliances, and a walk-through pantry. Upstairs, the primary suite includes a 5-piece ensuite, walk-in closet, two bedrooms, a full bath, laundry, and a bonus room. The basement has a legal suite with a private entrance, full kitchen, dining, 4-piece bath, and storageâ€"great rental potential! Close to schools, shopping, and highway access, this home is a rare find in McLaughlin. Don't miss out

Built in 2021

## **Community Information**

| Address<br>Area<br>Subdivision<br>City<br>County<br>Province<br>Postal Code                   | 1 Meadowlink Gate<br>Spruce Grove<br>McLaughlin_SPGR<br>Spruce Grove<br>ALBERTA<br>AB<br>T7X 0W1                                                                                                                                                                                                 |  |
|-----------------------------------------------------------------------------------------------|--------------------------------------------------------------------------------------------------------------------------------------------------------------------------------------------------------------------------------------------------------------------------------------------------|--|
| Amenities                                                                                     |                                                                                                                                                                                                                                                                                                  |  |
| Amenities                                                                                     | Air Conditioner, Ceiling 9 ft., Closet Organizers, Deck, Guest Suite, No<br>Smoking Home, Patio, 9 ft. Basement Ceiling                                                                                                                                                                          |  |
| Parking                                                                                       | Double Garage Attached, Heated, Insulated                                                                                                                                                                                                                                                        |  |
| Interior                                                                                      |                                                                                                                                                                                                                                                                                                  |  |
| Interior Features<br>Appliances<br>Heating<br>Fireplace<br>Fireplaces<br>Stories<br>Has Suite | ensuite bathroom<br>Air Conditioning-Central, Dryer, Garage Control, Garage Opener, Hood<br>Fan, Oven-Microwave, Stacked Washer/Dryer, Storage Shed, Washer,<br>Wine/Beverage Cooler, Refrigerators-Two, Stoves-Two,<br>Dishwasher-Two<br>Forced Air-2, Natural Gas<br>Yes<br>Mantel<br>3<br>Yes |  |
| Has Basement                                                                                  | Yes                                                                                                                                                                                                                                                                                              |  |
| Basement                                                                                      | Full, Finished                                                                                                                                                                                                                                                                                   |  |
| Exterior                                                                                      |                                                                                                                                                                                                                                                                                                  |  |
| Exterior                                                                                      | Wood, Brick, Vinyl                                                                                                                                                                                                                                                                               |  |

| Exterior Features | Corner Lot, Cul-De-Sac, Fenced, Golf Nearby, Landscaped, Low Maintenance Landscape, Playground Nearby, Public Swimming Pool, Public Transportation, Schools, Shopping Nearby |
|-------------------|------------------------------------------------------------------------------------------------------------------------------------------------------------------------------|
| Roof              | Asphalt Shingles                                                                                                                                                             |
| Construction      | Wood, Brick, Vinyl                                                                                                                                                           |
| Foundation        | Concrete Perimeter                                                                                                                                                           |