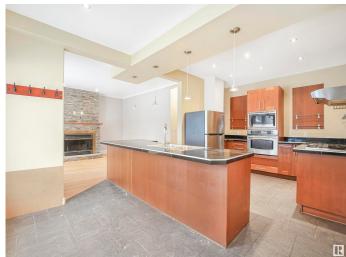

#### \$598.888

6 Bedroom, 3.00 Bathroom, 928 sqft Single Family on 0.00 Acres

Garneau, Edmonton, AB

6 BEDROOM HOME is what this very nice bungalow with lots of character has to offer. There are a total of 3 full bathrooms, 3 bedrooms up and 2 bedrooms down and 1 private bedroom in the studio with a full bathroom. The MAIN Kitchen offers a nice counter top with a gas stove and lots of cupboard space. The basement HAS 2 bedrooms, laundry room, 3 pc bath, and another kitchen with refrigerator, dishwasher and lots of cupboard space to enjoy. Ideally located close to U of A Hospital and Campus, Easy access to Whyte Ave, and the LRT. You have to see this property with a wonderful backyard and large deck and a storage shed.

#### Interior

Appliances Dryer, Hood Fan, Storage Shed, Stove-Gas, Washer, Window

Coverings, Refrigerators-Two, Dishwasher-Two

Heating Forced Air-1, Natural Gas

Stories 2
Has Basement Yes

\_ \_ \_ \_

Basement Full, Finished