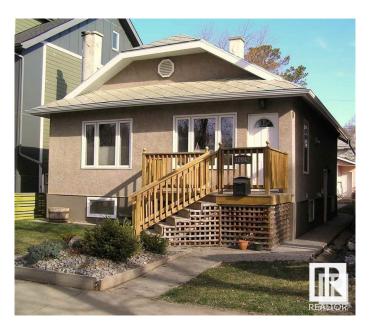

#### \$598.888

6 Bedroom, 3.00 Bathroom, 928 sqft Single Family on 0.00 Acres

Garneau, Edmonton, AB

6 BEDROOM HOME is what this very nice bungalow with lots of character has to offer. There are a total of 3 full bathrooms, 3 bedrooms up and 2 bedrooms down and 1 private bedroom in the studio with a full bathroom. The MAIN Kitchen offers a nice counter top with a gas stove and lots of cupboard space. The basement HAS 2 bedrooms, laundry room, 3 pc bath, and another kitchen with refrigerator, dishwasher and lots of cupboard space to enjoy. Ideally located close to U of A Hospital and Campus, Easy access to Whyte Ave, and the LRT. You have to see this property with a wonderful backyard and large deck and a storage shed.

#### Interior

Appliances Dryer, Hood Fan, Storage Shed, Stove-Gas, Washer, Window

Coverings, Refrigerators-Two, Dishwasher-Two

Heating Forced Air-1, Natural Gas

Stories 2
Has Basement Yes

\_ \_ \_ \_

Basement Full, Finished