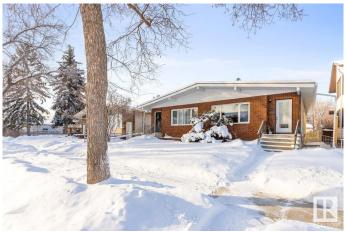

#### \$1,075,000

3 Bedroom, 3.00 Bathroom, 2,129 sqft Single Family on 0.00 Acres

Bonnie Doon, Edmonton, AB

Located just one block from the Millcreek Ravine and only 5 minutes from downtown Edmonton, this immaculate side-by-side duplex offers incredible potential in the thriving Bonnie Doon market. With long term tenants on both sides, each unit spans approximately 1064 sq ft and includes 3 spacious bedrooms. 9428 features a large 16'X16' deck, complete with French doors leading into a cozy den, plus a west-facing backyard perfect for sunsets. Sitting on a massive 50'X171' lot with a quad garage, this property is in a prime location, with the surrounding area seeing increasing values. The north side of the duplex has been lovingly maintained by the same tenants for several years and includes a finished basement and a second kitchen. With Edmonton's current investor market booming, this is an exceptional opportunity to capitalize on high-demand real estate in one of the city's most desirable neighborhoods.