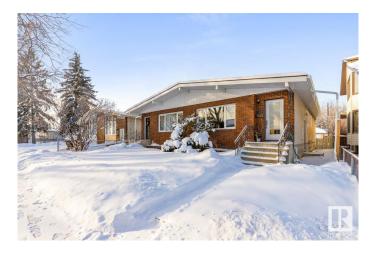

#### \$1,075,000

3 Bedroom, 3.00 Bathroom, 2,129 sqft Single Family on 0.00 Acres

Bonnie Doon, Edmonton, AB

Located just one block from the Millcreek Ravine and only 5 minutes from downtown Edmonton, this immaculate side-by-side duplex offers incredible potential in the thriving Bonnie Doon market. With long term tenants on both sides, each unit spans approximately 1064 sq ft and includes 3 spacious bedrooms. 9428 features a large 16'X16' deck, complete with French doors leading into a cozy den, plus a west-facing backyard perfect for sunsets. Sitting on a massive 50'X171' lot with a quad garage, this property is in a prime location, with the surrounding area seeing increasing values. The north side of the duplex has been lovingly maintained by the same tenants for several years and includes a finished basement and a second kitchen. With Edmonton's current investor market booming, this is an exceptional opportunity to capitalize on high-demand real estate in one of the city's most desirable neighborhoods.