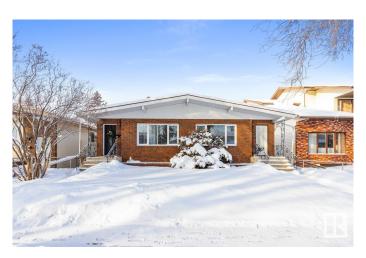

# \$1,075,000 - 9426/9428 96a Street, Edmonton

MLS® #E4420430

#### \$1,075,000

3 Bedroom, 3.00 Bathroom, 2,129 sqft Single Family on 0.00 Acres

Bonnie Doon, Edmonton, AB

Located just one block from the Millcreek Ravine and only 5 minutes from downtown Edmonton, this immaculate side-by-side duplex offers incredible potential in the thriving Bonnie Doon market. With long term tenants on both sides, each unit spans approximately 1064 sq ft and includes 3 spacious bedrooms. 9428 features a large 16'X16' deck, complete with French doors leading into a cozy den, plus a west-facing backyard perfect for sunsets. Sitting on a massive 50'X171' lot with a quad garage, this property is in a prime location, with the surrounding area seeing increasing values. The north side of the duplex has been lovingly maintained by the same tenants for several years and includes a finished basement and a second kitchen. With Edmonton's current investor market booming, this is an exceptional opportunity to capitalize on high-demand real estate in one of the city's most desirable neighborhoods.