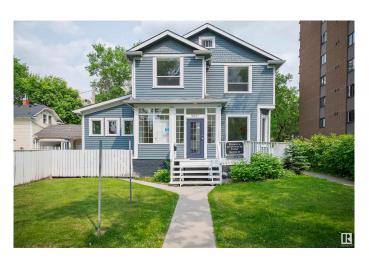

# \$849,900 - 9937 113 Street, Edmonton

MLS® #E4421128

## \$849.900

2 Bedroom, 2.00 Bathroom, 2,307 sqft Single Family on 0.00 Acres

Downtown (Edmonton), Edmonton, AB

Discover a mixed-use property in a prime Downtown/Grandin location. This unique house, zoned CB2, combines professional and residential space. Features updated plumbing, electrical systems, and a reinforced foundation. The main floor, currently a medical office, includes 6 offices with plumbing, 1 without plumbing, and a reception area. Ideal for professional offices, esthetics, daycare, or other commercial uses. The upper level has a 2-bedroom loft with separate access, perfect for live-up, work-down or additional commercial space. Situated on a 50x150 lot, suitable for future redevelopment with parking for up to 8 vehicles. Handicap accessible and one block from River Valley access, within walking distance to Edmonton General Hospital and downtown amenities, including LRT station. Don't miss this rare opportunity.