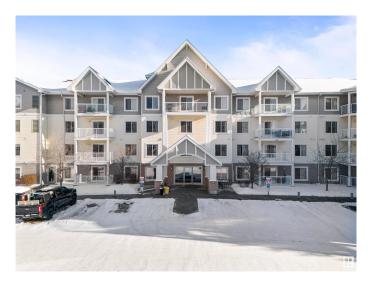

# \$159,900 - 2204 44 Avenue, Edmonton

MLS® #E4422686

#### \$159,900

1 Bedroom, 1.00 Bathroom, 650 sqft Condo / Townhouse on 0.00 Acres

Larkspur, Edmonton, AB

Condo fee includes ALL the UTILITIES. Discover this stunning 1-bedroom, 1-bathroom apartment conveniently located just behind the Superstore. This unit includes a TITLED UNDERGROUND parking spot for year-round comfort. One of the best features? A SAME-FLOOR STORAGE ROOM and GYM room, making daily living incredibly convenient. The apartment boasts IN-SUITE LAUNDRY, an open-concept living area filled with natural light, and is close to schools, public transportation, and all major amenities. This is a fantastic opportunity!!!