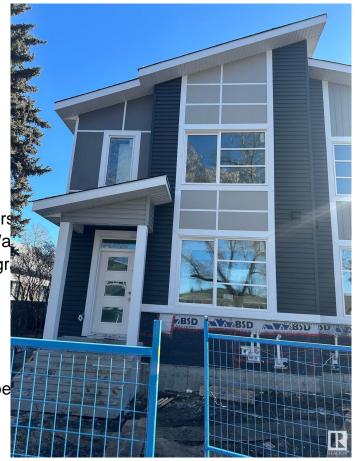

#### \$604,900

6 Bedroom, 4.00 Bathroom, 1,760 sqft Single Family on 0.00 Acres

Prince Charles, Edmonton, AB

This brand-new, 2-storey half duplex features a modern open-concept living area with quartz countertops and a main-floor bedroom with a 3-piece bathroom. Upstairs, you'll find three bedrooms, including a Primary with an ensuite and walk-in closet, plus a laundry room and a 4-piece bathroom. The property also includes a 2-bedroom legal suite and a double detached garage. Note that the property is currently still under construction.

Type Single Family

Sub-Type Half Duplex

Style 2 Storey

Status Active

Stories 3

Has Suite Yes

Has Basement Yes

Basement Full, Finished

**Exterior** 

Exterior Wood, Stone, Vinyl

Exterior Features Back Lane, Landscaped, F

Schools, Shopping Nearby

Roof Asphalt Shingles

Construction Wood, Stone, Vinyl

Foundation Concrete Perimeter