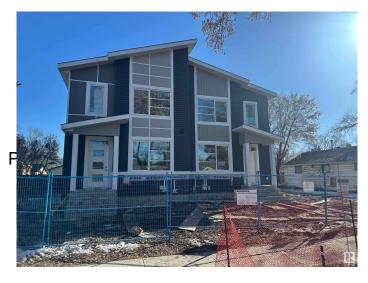

#### \$604,900

6 Bedroom, 4.00 Bathroom, 1,760 sqft Single Family on 0.00 Acres

Prince Charles, Edmonton, AB

This brand-new, 2-storey half duplex features a modern open-concept living area with quartz countertops and a main-floor bedroom with a 3-piece bathroom. Upstairs, you'll find three bedrooms, including a Primary with an ensuite and walk-in closet, plus a laundry room and a 4-piece bathroom. The property also includes a 2-bedroom legal suite and a double detached garage. Note that the property is currently still under construction.

Type Single Family

Sub-Type Half Duplex

Style 2 Storey

Status Active

Stories 3

Has Suite Yes

Has Basement Yes

Basement Full, Finished

**Exterior** 

Exterior Wood, Stone, Vinyl

Exterior Features Back Lane, Landscaped, F

Schools, Shopping Nearby

Roof Asphalt Shingles

Construction Wood, Stone, Vinyl

Foundation Concrete Perimeter