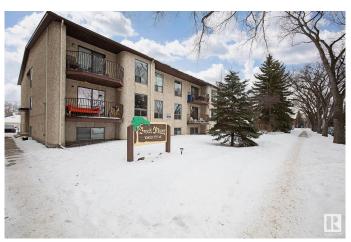

# \$104,900 - 10829 117 Street, Edmonton

MLS® #E4422849

### \$104,900

1 Bedroom, 1.00 Bathroom, 764 sqft Condo / Townhouse on 0.00 Acres

Queen Mary Park, Edmonton, AB

Welcome to a beautifully clean, 1 bedroom condo (freshly painted) in the heart of Queen Mary Park. It is close to all conveniences, including shopping, in walking distance to the Ice District, and close proximity to Queen Mary Park - enjoy serenity, a break from the busyness of life. The condo is just minutes away from Grant MacEwan and NAIT. There is a common laundry area as well as an individual parking stall right outside of the unit in the back. Pet friendly (subject to Board approval), and is steps away from enjoying the Park across the street.

## **Community Information**

Address 10829 117 Street

Area Edmonton

Subdivision Queen Mary Park

City Edmonton
County ALBERTA

Province AB

Postal Code T5H 3N4