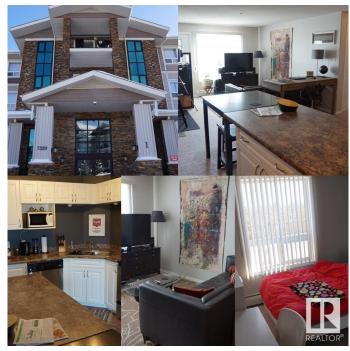

# \$207,888

2 Bedroom, 2.00 Bathroom, 839 sqft Condo / Townhouse on 0.00 Acres

South Terwillegar, Edmonton, AB

Charming 839 sq.ft 2 bedroom 2 bathroom condo in South Terwillegar! This unit features a California split two bedroom layout, insuite laundry, upgraded cabinet package, stainless steel appliances, two full bathrooms, and a title surface parking stall! Easy access to the Henday, the shops at the currents at Windermere and Hwy 2. Great first time buyer property or pick it up as an investment revenue.

#### **Amenities**

Amenities Ceiling 9 ft., Closet Organizers, Detectors Smoke, No Smoking Home,

See Remarks

Parking Spaces 1

Parking Stall

# Interior

Interior Features ensuite bathroom

Appliances Dishwasher-Built-In, Dryer, Garage Opener, Hood Fan, Refrigerator,

Stove-Electric, Washer, Window Coverings

Heating Baseboard, Natural Gas