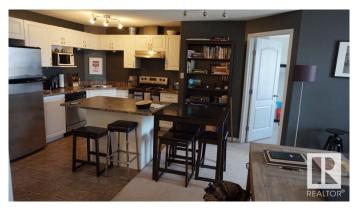

# \$207,888

2 Bedroom, 2.00 Bathroom, 839 sqft Condo / Townhouse on 0.00 Acres

South Terwillegar, Edmonton, AB

Charming 839 sq.ft 2 bedroom 2 bathroom condo in South Terwillegar! This unit features a California split two bedroom layout, insuite laundry, upgraded cabinet package, stainless steel appliances, two full bathrooms, and a title surface parking stall! Easy access to the Henday, the shops at the currents at Windermere and Hwy 2. Great first time buyer property or pick it up as an investment revenue.

# Interior

Interior Features ensuite bathroom

Appliances Dishwasher-Built-In, Dryer, Garage Opener, Hood Fan, Refrigerator,

Stove-Electric, Washer, Window Coverings

Heating Baseboard, Natural Gas