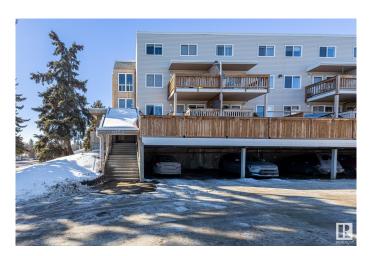

## \$179,000

2 Bedroom, 1.50 Bathroom, 1,022 sqft Condo / Townhouse on 0.00 Acres

Lacombe Park, St. Albert, AB

Well Kept and UPGRADED! Newer Floors, paint, and stainless steel appliances (2022)! Don't miss this large, spacious TOP FLOOR 2 bed 1.5 bath townhome style apartment, with reasonable condo fees including both HEAT & WATER! Other perks include a spacious laundry room with cabinet space, a large storage closet, and vinyl windows! The building upgrades include a a sprinkler system, and renovated common area! Located close to the plentiful amenities of central St Albert, walking distance to Langley Park, Mission Park or St Albert's River Valley! This is a MUST SEE!

## **Community Information**

Address 203 105 Mckenney Avenue

Area St. Albert

Subdivision Lacombe Park

City St. Albert
County ALBERTA

Province AB

Postal Code T8N 2Y2

**Amenities** 

# of Stories 2 Stories 2

Has Basement Yes

Basement None, No Basement

**Exterior** 

Exterior Wood, Vinyl

Exterior Features No Back Lane, Playground Nearby, Public Transportation, Schools,

**Shopping Nearby** 

Roof Asphalt Shingles

Construction Wood, Vinyl

Foundation Concrete Perimeter

**Additional Information** 

Date Listed February 27th, 2025

Days on Market 60

Zoning Zone 24

Condo Fee \$498