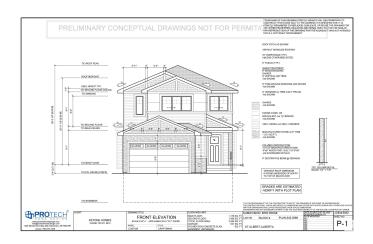

#### \$749,000

7 Bedroom, 5.00 Bathroom, 2,510 sqft Single Family on 0.00 Acres

Erin Ridge North, St. Albert, AB

This stunning pre-construction custom 2-story single-family home is nestled in the heart of Erin Ridge, St. Albert, AB. Ideally located near schools, parks, grocery stores (including Costco), transit, and numerous amenities, this home offers exceptional value. It features 9 ft ceilings throughout, including the basement, enhancing the spacious and airy feel. The main house boasts a bedroom on the main floor, a spice kitchen, a huge pantry, and a full bath. Upstairs, you'II find 3 spacious bedrooms, including 2 master suites, 3 full baths, a versatile bonus room, and multiple large walk-in closetsâ€"perfect for ample storage. Photos are from a similar home built by the builder; actual finishes may vary. Additionally, homes backing onto a pond and larger lots are available.

### **Essential Information**

| MLS® #         | E4423262  |
|----------------|-----------|
| Price          | \$749,000 |
| Bedrooms       | 7         |
| Bathrooms      | 5.00      |
| Full Baths     | 5         |
| Square Footage | 2,510     |
| Acres          | 0.00      |
| Year Built     | 2025      |

| Туре     | Single Family          |
|----------|------------------------|
| Sub-Type | Detached Single Family |
| Style    | 2 Storey               |
| Status   | Active                 |

### Interior

| Interior Features | ensuite bathroom                                                                                                                                    |
|-------------------|-----------------------------------------------------------------------------------------------------------------------------------------------------|
| Appliances        | Appliances Negotiable, Garage Control, Garage Opener, Hood Fan, See<br>Remarks, Builder Appliance Credit                                            |
| Heating           | Forced Air-1, Natural Gas                                                                                                                           |
| Fireplace         | Yes                                                                                                                                                 |
| Fireplaces        | Mantel                                                                                                                                              |
| Stories           | 3                                                                                                                                                   |
| Has Basement      | Yes                                                                                                                                                 |
| Basement          | Full, Unfinished                                                                                                                                    |
| Exterior          |                                                                                                                                                     |
| Exterior          | Wood, Stone, Vinyl, Hardie Board Siding                                                                                                             |
| Exterior Features | Golf Nearby, No Back Lane, Playground Nearby, Public Swimming Pool,<br>Public Transportation, Schools, Shopping Nearby, Stream/Pond, See<br>Remarks |
| Roof              | Asphalt Shingles                                                                                                                                    |
| Construction      | Wood, Stone, Vinyl, Hardie Board Siding                                                                                                             |
| Foundation        | Concrete Perimeter                                                                                                                                  |