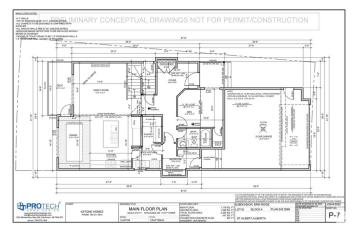

#### \$749,000

7 Bedroom, 5.00 Bathroom, 2,510 sqft Single Family on 0.00 Acres

Erin Ridge North, St. Albert, AB

This stunning pre-construction custom 2-story single-family home is nestled in the heart of Erin Ridge, St. Albert, AB. Ideally located near schools, parks, grocery stores (including Costco), transit, and numerous amenities, this home offers exceptional value. It features 9 ft ceilings throughout, including the basement, enhancing the spacious and airy feel. The main house boasts a bedroom on the main floor, a spice kitchen, a huge pantry, and a full bath. Upstairs, you'II find 3 spacious bedrooms, including 2 master suites, 3 full baths, a versatile bonus room, and multiple large walk-in closetsâ€"perfect for ample storage. Photos are from a similar home built by the builder; actual finishes may vary. Additionally, homes backing onto a pond and larger lots are available.

### **Essential Information**

| MLS® #         | E4423262  |
|----------------|-----------|
| Price          | \$749,000 |
| Bedrooms       | 7         |
| Bathrooms      | 5.00      |
| Full Baths     | 5         |
| Square Footage | 2,510     |
| Acres          | 0.00      |
| Year Built     | 2025      |

### Interior

| Interior Features | ensuite bathroom                                                                                                                                    |
|-------------------|-----------------------------------------------------------------------------------------------------------------------------------------------------|
| Appliances        | Appliances Negotiable, Garage Control, Garage Opener, Hood Fan, See<br>Remarks, Builder Appliance Credit                                            |
| Heating           | Forced Air-1, Natural Gas                                                                                                                           |
| Fireplace         | Yes                                                                                                                                                 |
| Fireplaces        | Mantel                                                                                                                                              |
| Stories           | 3                                                                                                                                                   |
| Has Basement      | Yes                                                                                                                                                 |
| Basement          | Full, Unfinished                                                                                                                                    |
| Exterior          |                                                                                                                                                     |
| Exterior          | Wood, Stone, Vinyl, Hardie Board Siding                                                                                                             |
| Exterior Features | Golf Nearby, No Back Lane, Playground Nearby, Public Swimming Pool,<br>Public Transportation, Schools, Shopping Nearby, Stream/Pond, See<br>Remarks |
| Roof              | Asphalt Shingles                                                                                                                                    |
| Construction      | Wood, Stone, Vinyl, Hardie Board Siding                                                                                                             |
| Foundation        | Concrete Perimeter                                                                                                                                  |