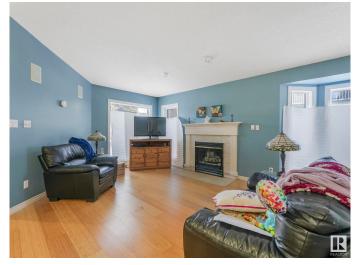

### \$394,000

2 Bedroom, 2.50 Bathroom, 1,148 sqft Condo / Townhouse on 0.00 Acres

Grandin, St. Albert, AB

DOWNSIZING??? Nice & Convenient.
Central A/C. This Adult, Bungalow is perfect for the Empty Nestersâ€lâ€l..Main floor
Primary Bedroom has 4 piece bath with
(Jacuzzi), Office/den, Washer & Dryer and 1/2
Bath. The basement is finished & perfect for entertaining with another Bedroom and 3
Piece Washroom, along with a Shuffleboard and Pool Table. Has Metal Electric Blinds
Outside Sliding Patio Door for Security. Also,
Nice size 2 Car Attached Garage 6.45x5.87.
Close to all amenities.

Fireplace Yes

Fireplaces Mantel

Stories 2

Has Basement Yes

Basement Full, Finished