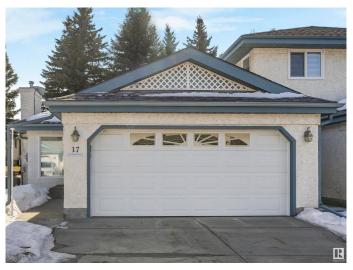

### \$394,000

2 Bedroom, 2.50 Bathroom, 1,148 sqft Condo / Townhouse on 0.00 Acres

Grandin, St. Albert, AB

DOWNSIZING??? Nice & Convenient.
Central A/C. This Adult, Bungalow is perfect for the Empty Nestersâ€lâ€l..Main floor
Primary Bedroom has 4 piece bath with
(Jacuzzi), Office/den, Washer & Dryer and 1/2
Bath. The basement is finished & perfect for entertaining with another Bedroom and 3
Piece Washroom, along with a Shuffleboard and Pool Table. Has Metal Electric Blinds
Outside Sliding Patio Door for Security. Also,
Nice size 2 Car Attached Garage 6.45x5.87.
Close to all amenities.

#### **Amenities**

Amenities Air Conditioner, Deck, Front Porch, No Animal Home, Parking-Visitor

Parking Spaces 4

Parking Double Garage Attached