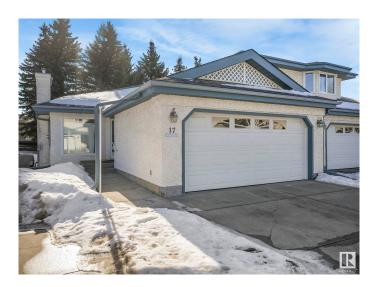

### \$394,000

2 Bedroom, 2.50 Bathroom, 1,148 sqft Condo / Townhouse on 0.00 Acres

Grandin, St. Albert, AB

DOWNSIZING??? Nice & Convenient.
Central A/C. This Adult, Bungalow is perfect for the Empty Nestersâ€lâ€l..Main floor
Primary Bedroom has 4 piece bath with
(Jacuzzi), Office/den, Washer & Dryer and 1/2
Bath. The basement is finished & perfect for entertaining with another Bedroom and 3
Piece Washroom, along with a Shuffleboard and Pool Table. Has Metal Electric Blinds
Outside Sliding Patio Door for Security. Also,
Nice size 2 Car Attached Garage 6.45x5.87.
Close to all amenities.

#### **Amenities**

Amenities Air Conditioner, Deck, Front Porch, No Animal Home, Parking-Visitor

Parking Spaces 4

Parking Double Garage Attached