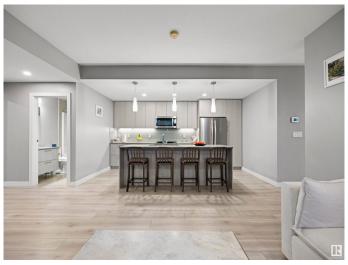

### \$599,900

2 Bedroom, 2.00 Bathroom, 1,375 sqft Condo / Townhouse on 0.00 Acres

Downtown (Edmonton), Edmonton, AB

Best value in the building! Experience luxury living in this stunning 32nd-floor condo at Encore Tower. Located in the heart of downtown, steps from the Ice District and vibrant 104 Street, this nearly 1,400 sq. ft. 2-bedroom suite offers breathtaking Panoramic views through floor-to-ceiling windows. The expansive living room and formal dining area provide the perfect space for entertaining. The massive primary bedroom boasts a luxurious ensuite and a walk-in closet. Enjoy upscale urban living with premium amenities including a state-of-the-art exercise room and a massive social lounge with an outdoor patio. Live in style with this exquisite offering.