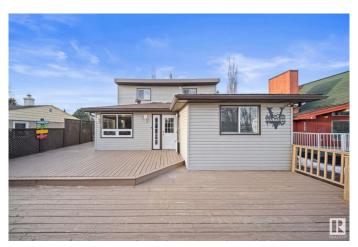

### \$355.000

3 Bedroom, 2.00 Bathroom, 1,620 sqft Rural on 0.16 Acres

Alberta Beach, Rural Lac Ste. Anne County, AB

Welcome to your dream home, located just minutes away from the stunning Alberta Beach! This beautifully maintained 1620 sq. meter home features 3 beds & 2 full baths. Enjoy the elegance of hardwood floors. complemented by crown mouldings & a kitchen with a stunning granite countertop. Washer and dryer units are installed in 2024. This home boasts a huge backyard, fully fenced for privacy, wrap-around deck that is perfect for relaxing or entertaining guests. Whether you're looking to enjoy water sports in the summer or ice fishing in the winter, this property offers year-round access to the lake, making it the perfect spot for outdoor enthusiasts. Situated a mere 35-minute drive from NW Edmonton, this home combines the benefits of a retreat-like setting with accessibility to city conveniences.

# **Exterior**

Exterior Wood

Exterior Features Fenced, Low Maintenance Landscape, Recreation Use

Construction Wood

Foundation Insulated Concrete Form