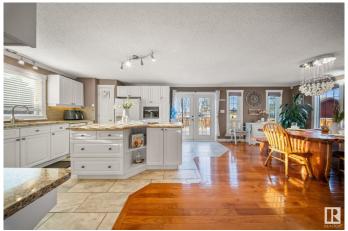

### \$355.000

3 Bedroom, 2.00 Bathroom, 1,620 sqft Rural on 0.16 Acres

Alberta Beach, Rural Lac Ste. Anne County, AB

Welcome to your dream home, located just minutes away from the stunning Alberta Beach! This beautifully maintained 1620 sq. meter home features 3 beds & 2 full baths. Enjoy the elegance of hardwood floors. complemented by crown mouldings & a kitchen with a stunning granite countertop. Washer and dryer units are installed in 2024. This home boasts a huge backyard, fully fenced for privacy, wrap-around deck that is perfect for relaxing or entertaining guests. Whether you're looking to enjoy water sports in the summer or ice fishing in the winter, this property offers year-round access to the lake, making it the perfect spot for outdoor enthusiasts. Situated a mere 35-minute drive from NW Edmonton, this home combines the benefits of a retreat-like setting with accessibility to city conveniences.