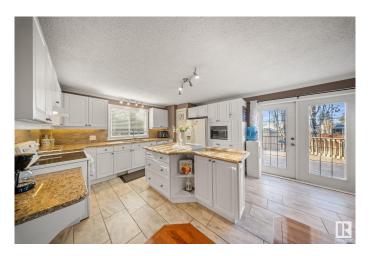

### \$355.000

3 Bedroom, 2.00 Bathroom, 1,620 sqft Rural on 0.16 Acres

Alberta Beach, Rural Lac Ste. Anne County, AB

Welcome to your dream home, located just minutes away from the stunning Alberta Beach! This beautifully maintained 1620 sq. meter home features 3 beds & 2 full baths. Enjoy the elegance of hardwood floors. complemented by crown mouldings & a kitchen with a stunning granite countertop. Washer and dryer units are installed in 2024. This home boasts a huge backyard, fully fenced for privacy, wrap-around deck that is perfect for relaxing or entertaining guests. Whether you're looking to enjoy water sports in the summer or ice fishing in the winter, this property offers year-round access to the lake, making it the perfect spot for outdoor enthusiasts. Situated a mere 35-minute drive from NW Edmonton, this home combines the benefits of a retreat-like setting with accessibility to city conveniences.