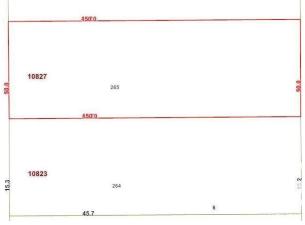

### \$479,000

0 Bedroom, 0.00 Bathroom, Single Family on 0.00 Acres

Central Mcdougall, Edmonton, AB

Builder Alert!! Huge 50x150 Empty Lot, NO demolition Required. Start Building Immediately. Located within Walking Distance to Grant MacEwan University, Norquest College, Roger Place, Kingsway Mall, Royal Alex Hospital, LRT Stations, parks, etc. Current zoning allows for 8-9 Dwellings, a 4-plex with legal basement suites, plus a garage suite! But wait! On January 25 three lots next door were rezoned to RMh16! You may upgrade your lot as well and then perhaps build a mid-rise apartment building!! Possibilities are Plenty. Lots on the adjacent street sold recently for higher than this Listing Price!!

## **Community Information**

| Address | 10827 107 Street |
|---------|------------------|
| Area    | Edmonton         |

| Subdivision | Central Mcdougall |
|-------------|-------------------|
| City        | Edmonton          |
| County      | ALBERTA           |
| Province    | AB                |
| Postal Code | T5H 2Z2           |