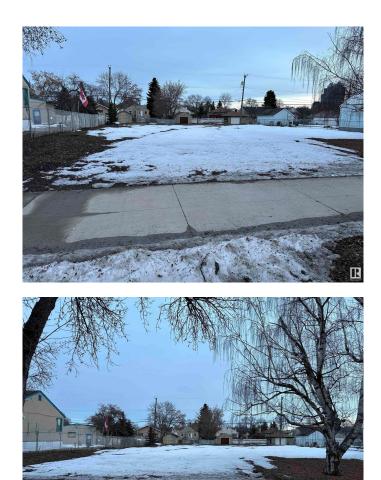

### \$479,000

0 Bedroom, 0.00 Bathroom, Single Family on 0.00 Acres

Central Mcdougall, Edmonton, AB

Builder Alert!! Huge 50x150 Empty Lot, NO demolition Required. Start Building Immediately. Located within Walking Distance to Grant MacEwan University, Norquest College, Roger Place, Kingsway Mall, Royal Alex Hospital, LRT Stations, parks, etc. Current zoning allows for 8-9 Dwellings, a 4-plex with legal basement suites, plus a garage suite! But wait! On January 25 three lots next door were rezoned to RMh16! You may upgrade your lot as well and then perhaps build a mid-rise apartment building!! Possibilities are Plenty. Lots on the adjacent street sold recently for higher than this Listing Price!!

### Exterior

Exterior Features Back Lane, Flat Site, Not Fenced, Playground Nearby, Public Transportation, Schools