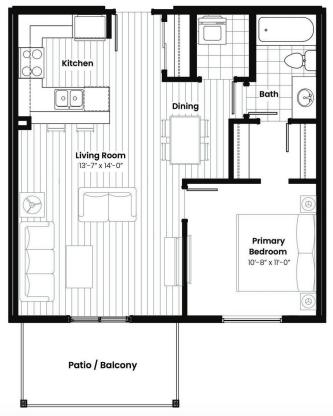

### Interior

Interior Features ensuite bathroom

Appliances Dishwasher-Built-In, Microwave Hood Fan, Refrigerator, Stacked

Washer/Dryer, Stove-Electric

Heating Baseboard, Water

### **Exterior**

Exterior Wood, Vinyl

Exterior Features Airport Nearby, Golf Nearby, Playground Nearby, Public Transportation,

Schools, Shopping Nearby

Roof Asphalt Shingles

Construction Wood, Vinyl

Foundation Concrete Perimeter