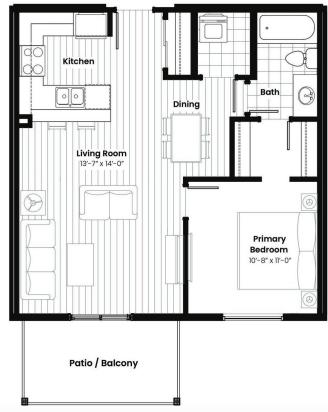

### \$233,500

1 Bedroom, 1.00 Bathroom, 598 sqft Condo / Townhouse on 0.00 Acres

Larkspur, Edmonton, AB

\*\*1 year fee condo fees!\*\*Walk into this open and spacious brand new one bedroom one bath floor plan called the Joshua. Expertly designed for both comfort and functionality. The layout features bright living area that seamlessly connects to a modern kitchen, ideal for entertaining. Large windows flood the space with natural light, while the well-appointed bedroom offers a serene retreat. With laundry area and a thoughtful flow, this home is perfect for anyone seeking style and convenience. Home is under construction.

#### **Essential Information**

MLS® # E4424974 Price \$233,500

Bedrooms 1

Bathrooms 1.00

Full Baths 1

Square Footage 598

Acres 0.00

Year Built 2024