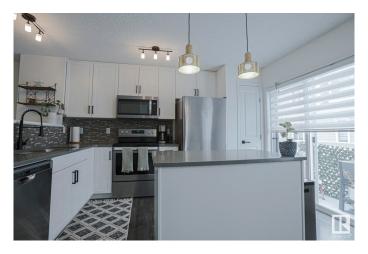

### \$348.900

3 Bedroom, 2.50 Bathroom, 1,227 sqft Condo / Townhouse on 0.00 Acres

Chappelle Area, Edmonton, AB

Welcome to this stunning 3-bedroom, 2.5-bathroom townhouse in the sought-after community of Chappelle! Featuring a double attached garage, this home offers both convenience and style with a modern kitchen, open-concept main floor, and plenty of natural light. Enjoy exclusive access to Chappelle Gardens recreation centre, complete with a skating rink, splash park, playgrounds, and more! The home is steps away from scenic ponds, community gardens, and walking trails, making it perfect for those who love the outdoors. Plus, with schools, grocery stores, public transit, and all essential amenities nearby, this is an unbeatable location for families and professionals alike.

# Interior

Interior Features ensuite bathroom

Appliances Dishwasher-Built-In, Dryer, Garage Control, Garage Opener,

Refrigerator, Stove-Electric, Washer, Microwave Hood Fan-Two

Heating Forced Air-1, Natural Gas