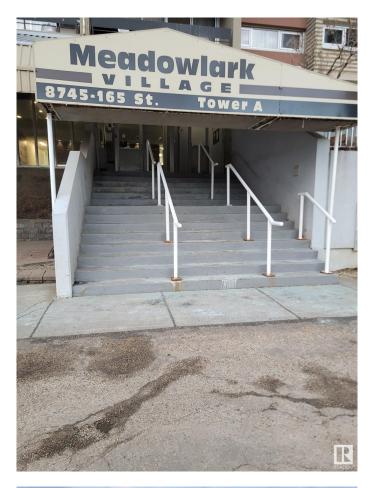

### \$137,000

1 Bedroom, 1.00 Bathroom, 672 sqft Condo / Townhouse on 0.00 Acres

West Meadowlark Park, Edmonton, AB

Renovated spacious sub-penthouse 1 bedroom condo on the 16th floor of a concrete 17 story building, with a great unobstructed view of West Edmonton. Short distance to Whitemud Drive and Anthony Henday Drive. Right next to the expanding Misericordia Hospital, the soon to be completed west LRT line and walking distance to West Edmonton Mall. The immaculate, professionally designed in brutalistic style kitchen has extended quartz countertops, stainless steel appliances, modern cupboards and a sleek tile backsplash. The oversized bedroom has a large closet and a wide window with a spectacular view. The elegant spacious bathroom has a double sink and beautiful tile work on the floors and bathtub surround.

## **Community Information**

Address 160 8745 165 Street

Area Edmonton

Subdivision West Meadowlark Park

City Edmonton
County ALBERTA

Province AB

Postal Code T5R 2R7

**Amenities** 