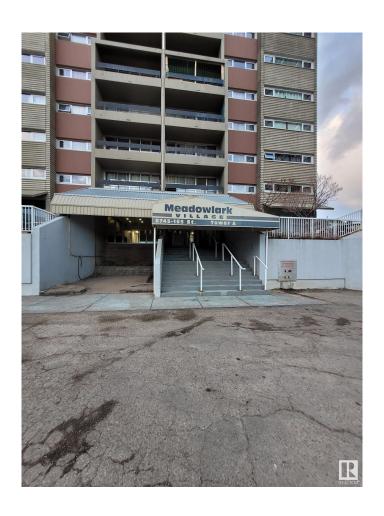

### \$137,000

1 Bedroom, 1.00 Bathroom, 672 sqft Condo / Townhouse on 0.00 Acres

West Meadowlark Park, Edmonton, AB

Renovated spacious sub-penthouse 1 bedroom condo on the 16th floor of a concrete 17 story building, with a great unobstructed view of West Edmonton. Short distance to Whitemud Drive and Anthony Henday Drive. Right next to the expanding Misericordia Hospital, the soon to be completed west LRT line and walking distance to West Edmonton Mall. The immaculate, professionally designed in brutalistic style kitchen has extended quartz countertops, stainless steel appliances, modern cupboards and a sleek tile backsplash. The oversized bedroom has a large closet and a wide window with a spectacular view. The elegant spacious bathroom has a double sink and beautiful tile work on the floors and bathtub surround.

## **Community Information**

Address 160 8745 165 Street

Area Edmonton

Subdivision West Meadowlark Park

City Edmonton
County ALBERTA

Province AB

Postal Code T5R 2R7

**Amenities** 