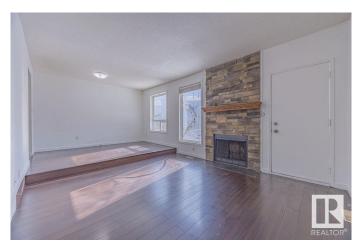

## \$249,900

3 Bedroom, 3.00 Bathroom, 1,366 sqft Condo / Townhouse on 0.00 Acres

Blue Quill, Edmonton, AB

Welcome to this spacious 3-bedroom plus 2 den townhome, perfect for a large family! With over 1300 sqft of living space, this home features two full washrooms and two half baths. Enjoy the luxury of two dining rooms, a spacious living room with a wood-burning fireplace, and access to the backyard, offering ample space for family gatherings. The large bedrooms are filled with natural light, creating a bright and airy atmosphere. Additional highlights include two parking stalls in front and a basement wet bar. Situated in the desirable Blue Quill neighborhood, this home is close to shopping, schools, amenities, and public transportationâ€"ideal for convenience and family living!

### Interior

Interior Features ensuite bathroom

Appliances Dishwasher-Built-In, Dryer, Hood Fan, Refrigerator, Stove-Electric,

Washer

Heating Forced Air-1, Natural Gas

Fireplace Yes

Fireplaces Stone Facing

Stories 3

Has Basement Yes

Basement Full, Finished