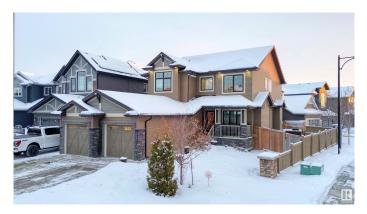

#### \$729,900

5 Bedroom, 4.50 Bathroom, 2,607 sqft Single Family on 0.00 Acres

Walker, Edmonton, AB

Ideal multi-family layout! This exquisite 2-storey home in Walker offers 5 bedrooms and 4.5 bathrooms, including 2 large bedrooms with ensuites upstairs, a main floor bedroom with ensuite, plus 2 spacious bedrooms in the fully finished basement with a Jack & Jill bath. Each bedroom enjoys private access to a bathroom. The chef's kitchen boasts high-end appliances, a walk-in pantry, and an oversized island. Enjoy hardwood floors, high ceilings, upgraded railings, and a cozy gas fireplace. The QUADruple tandem garage features radiant heatâ€"perfect for the car enthusiast. Two laundry areas and a basement dry bar add convenience. Both the ensuite and basement floors feature in-floor heating. Step outside to a large deck with BBQ gas line and a private HOT TUB. This home blends space, luxury, and functionalityâ€"perfect for extended or multi-generational families.

### Exterior

| Exterior          | Wood, Stone, Vinyl                                                                                                                                                                                        |
|-------------------|-----------------------------------------------------------------------------------------------------------------------------------------------------------------------------------------------------------|
| Exterior Features | Airport Nearby, Corner Lot, Cul-De-Sac, Fenced, Flat Site, Landscaped,<br>Low Maintenance Landscape, No Back Lane, No Through Road,<br>Playground Nearby, Public Transportation, Schools, Shopping Nearby |
| Lot Description   | GeoJet                                                                                                                                                                                                    |
| Roof              | Asphalt Shingles                                                                                                                                                                                          |
| Construction      | Wood, Stone, Vinyl                                                                                                                                                                                        |
| Foundation        | Concrete Perimeter                                                                                                                                                                                        |