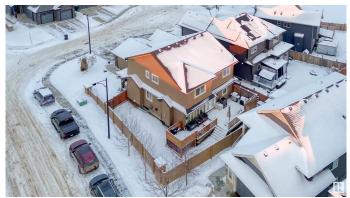

#### \$729,900

5 Bedroom, 4.50 Bathroom, 2,607 sqft Single Family on 0.00 Acres

Walker, Edmonton, AB

Ideal multi-family layout! This exquisite 2-storey home in Walker offers 5 bedrooms and 4.5 bathrooms, including 2 large bedrooms with ensuites upstairs, a main floor bedroom with ensuite, plus 2 spacious bedrooms in the fully finished basement with a Jack & Jill bath. Each bedroom enjoys private access to a bathroom. The chef's kitchen boasts high-end appliances, a walk-in pantry, and an oversized island. Enjoy hardwood floors, high ceilings, upgraded railings, and a cozy gas fireplace. The QUADruple tandem garage features radiant heatâ€"perfect for the car enthusiast. Two laundry areas and a basement dry bar add convenience. Both the ensuite and basement floors feature in-floor heating. Step outside to a large deck with BBQ gas line and a private HOT TUB. This home blends space, luxury, and functionalityâ€"perfect for extended or multi-generational families.

### Exterior

| Exterior          | Wood, Stone, Vinyl                                                                                                                                                                                        |
|-------------------|-----------------------------------------------------------------------------------------------------------------------------------------------------------------------------------------------------------|
| Exterior Features | Airport Nearby, Corner Lot, Cul-De-Sac, Fenced, Flat Site, Landscaped,<br>Low Maintenance Landscape, No Back Lane, No Through Road,<br>Playground Nearby, Public Transportation, Schools, Shopping Nearby |
| Lot Description   | GeoJet                                                                                                                                                                                                    |
| Roof              | Asphalt Shingles                                                                                                                                                                                          |
| Construction      | Wood, Stone, Vinyl                                                                                                                                                                                        |
| Foundation        | Concrete Perimeter                                                                                                                                                                                        |