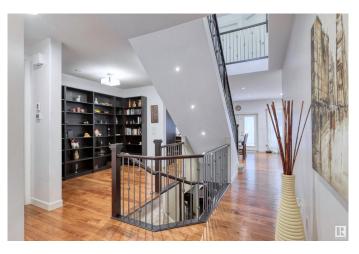

#### \$729,900

5 Bedroom, 4.50 Bathroom, 2,607 sqft Single Family on 0.00 Acres

Walker, Edmonton, AB

Ideal multi-family layout! This exquisite 2-storey home in Walker offers 5 bedrooms and 4.5 bathrooms, including 2 large bedrooms with ensuites upstairs, a main floor bedroom with ensuite, plus 2 spacious bedrooms in the fully finished basement with a Jack & Jill bath. Each bedroom enjoys private access to a bathroom. The chef's kitchen boasts high-end appliances, a walk-in pantry, and an oversized island. Enjoy hardwood floors, high ceilings, upgraded railings, and a cozy gas fireplace. The QUADruple tandem garage features radiant heatâ€"perfect for the car enthusiast. Two laundry areas and a basement dry bar add convenience. Both the ensuite and basement floors feature in-floor heating. Step outside to a large deck with BBQ gas line and a private HOT TUB. This home blends space, luxury, and functionalityâ€"perfect for extended or multi-generational families.

### Interior

| Interior Features | ensuite bathroom                                                                                                                                                                                                                                        |  |
|-------------------|---------------------------------------------------------------------------------------------------------------------------------------------------------------------------------------------------------------------------------------------------------|--|
| Appliances        | Air Conditioning-Central, Dishwasher-Built-In, Dryer, Freezer, Garage<br>Opener, Garburator, Hood Fan, Oven-Built-In, Oven-Microwave,<br>Stacked Washer/Dryer, Stove-Countertop Gas, Washer - Energy Star,<br>Water Softener, Window Coverings, Hot Tub |  |
| Heating           | Forced Air-1, Natural Gas                                                                                                                                                                                                                               |  |
| Fireplace         | Yes                                                                                                                                                                                                                                                     |  |
| Fireplaces        | Direct Vent, Mantel, Stone Facing                                                                                                                                                                                                                       |  |
| Stories           | 3                                                                                                                                                                                                                                                       |  |
| Has Basement      | Yes                                                                                                                                                                                                                                                     |  |
| Basement          | Full, Finished                                                                                                                                                                                                                                          |  |