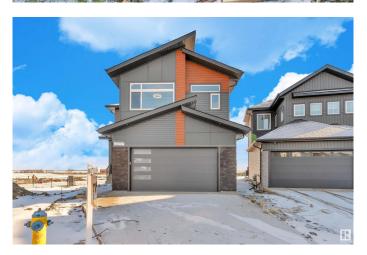

#### \$699.000

5 Bedroom, 4.00 Bathroom, 2,497 sqft Single Family on 0.00 Acres

Woodbend, Leduc, AB

READY TO MOVE In || DOUBLE CAR **GARAGE Upgraded BRAND New Detached** Home | 5 BED 4 BATH | Main door entrance leads you to Open to above Living area. Family area with beautiful feature wall & fireplace. Main floor bedroom and full bathroom. BEAUTIFUL EXTENDED kitchen with Centre island. HUGE Spice Kitchen with lot of cabinets. Dining nook with access to backyard . Oak staircase leading to bonus room with feature wall. Huge Primary br with stunning feature wall, indent ceiling, 5pc fully custom ensuite & W/I closet . Bedroom 2 & Bedroom 3 with jack & jill bathroom. Bedroom 4 with common bathroom. Laundry on 2nd floor with sink. Side entrance for basement. This house checks off all the columns.

#### **Amenities**

Amenities No Animal Home, No Smoking Home

Parking Double Garage Attached

#### **Exterior**

Exterior Wood, Vinyl

Exterior Features Airport Nearby, Schools, Shopping Nearby

Roof Asphalt Shingles

Construction Wood, Vinyl

Foundation Concrete Perimeter