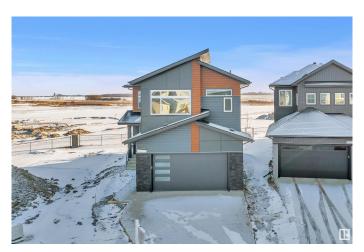

#### \$699.000

5 Bedroom, 4.00 Bathroom, 2,497 sqft Single Family on 0.00 Acres

Woodbend, Leduc, AB

READY TO MOVE In || DOUBLE CAR **GARAGE Upgraded BRAND New Detached** Home | 5 BED 4 BATH | Main door entrance leads you to Open to above Living area. Family area with beautiful feature wall & fireplace. Main floor bedroom and full bathroom. BEAUTIFUL EXTENDED kitchen with Centre island. HUGE Spice Kitchen with lot of cabinets. Dining nook with access to backyard . Oak staircase leading to bonus room with feature wall. Huge Primary br with stunning feature wall, indent ceiling, 5pc fully custom ensuite & W/I closet . Bedroom 2 & Bedroom 3 with jack & jill bathroom. Bedroom 4 with common bathroom. Laundry on 2nd floor with sink. Side entrance for basement. This house checks off all the columns.

#### **Exterior**

Exterior Wood, Vinyl

Exterior Features Airport Nearby, Schools, Shopping Nearby

Roof Asphalt Shingles

Construction Wood, Vinyl

Foundation Concrete Perimeter