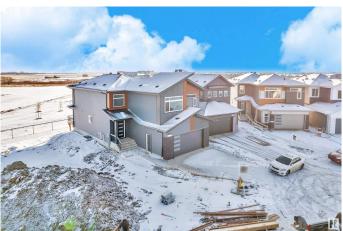

#### \$699.000

5 Bedroom, 4.00 Bathroom, 2,497 sqft Single Family on 0.00 Acres

Woodbend, Leduc, AB

READY TO MOVE In || DOUBLE CAR **GARAGE Upgraded BRAND New Detached** Home | 5 BED 4 BATH | Main door entrance leads you to Open to above Living area. Family area with beautiful feature wall & fireplace. Main floor bedroom and full bathroom. BEAUTIFUL EXTENDED kitchen with Centre island. HUGE Spice Kitchen with lot of cabinets. Dining nook with access to backyard . Oak staircase leading to bonus room with feature wall. Huge Primary br with stunning feature wall, indent ceiling, 5pc fully custom ensuite & W/I closet . Bedroom 2 & Bedroom 3 with jack & jill bathroom. Bedroom 4 with common bathroom. Laundry on 2nd floor with sink. Side entrance for basement. This house checks off all the columns.

#### **Amenities**

Amenities No Animal Home, No Smoking Home

Parking Double Garage Attached