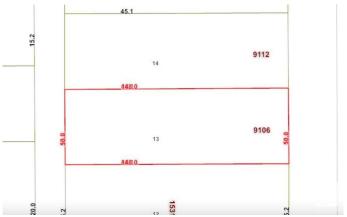

#### \$450,000

5 Bedroom, 2.00 Bathroom, 971 sqft Single Family on 0.00 Acres

Jasper Park, Edmonton, AB

Attention Families, Developers and Investors! This well-maintained home on a 50' x 148' lot in Jasper Park offers 687 sq/m of prime redevelopment potential. Featuring a double detached garage, west-facing backyard, front driveway, and rear alley access, it's ideal for families, tenants, or developers seeking their next multi-unit project. Conveniently located near West Edmonton Mall, Whitemud Drive, Downtown, and the upcoming West Valley LRT line. Don't miss this excellent opportunity!