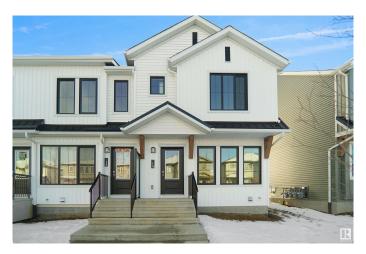

# **\$299,998 - 531 Merlin Landing, Edmonton**

MLS® #E4427040

### \$299,998

2 Bedroom, 2.00 Bathroom, 922 sqft Condo / Townhouse on 0.00 Acres

Hawks Ridge, Edmonton, AB

Welcome to Hawks Ridge by Big Lake. This brand new townhouse unit the "willow― Built by StreetSide Developments and is located in one of North Edmonton's newest premier communities of Hawks Ridge. With almost 925 square Feet, it comes with front yard landscaping and a single over sized parking pad, this opportunity is perfect for a young family or young couple. Your main floor is complete with upgrade luxury Vinyl Plank flooring throughout the great room and the kitchen. room. Highlighted in your new kitchen are upgraded cabinet and a tile back splash. The upper level has 2 bedrooms and 2 full bathrooms. This town home also comes with a unfinished basement perfect for a future development. \*\*\*Home is under construction and the photos are of the show home colors and finishing's may vary, will be complete in the Fall of 2025 \*\*\*