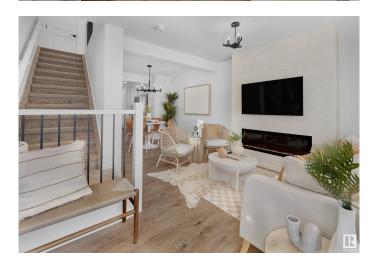

### \$299,998

2 Bedroom, 2.00 Bathroom, 922 sqft Condo / Townhouse on 0.00 Acres

Hawks Ridge, Edmonton, AB

Welcome to Hawks Ridge by Big Lake. This brand new townhouse unit the "willow― Built by StreetSide Developments and is located in one of North Edmonton's newest premier communities of Hawks Ridge. With almost 925 square Feet, it comes with front yard landscaping and a single over sized parking pad, this opportunity is perfect for a young family or young couple. Your main floor is complete with upgrade luxury Vinyl Plank flooring throughout the great room and the kitchen. room. Highlighted in your new kitchen are upgraded cabinet and a tile back splash. The upper level has 2 bedrooms and 2 full bathrooms. This town home also comes with a unfinished basement perfect for a future development. \*\*\*Home is under construction and the photos are of the show home colors and finishing's may vary, will be complete in the Fall of 2025 \*\*\*