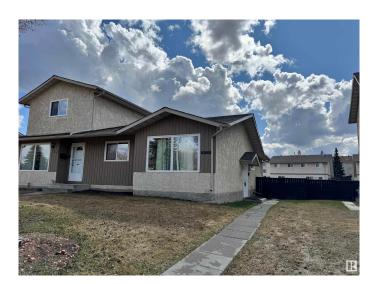

# \$194,900

4 Bedroom, 1.00 Bathroom, 1,055 sqft Condo / Townhouse on 0.00 Acres

La Perle, Edmonton, AB

\*Please note\* property is sold "as is where is at time of possession―. No warranties or representations

Built in 1978

## **Essential Information**

MLS® # E4427385 Price \$194,900

Bedrooms 4

Bathrooms 1.00

Full Baths 1

Square Footage 1,055 Acres 0.00 Year Built 1978

Type Condo / Townhouse

Sub-Type Half Duplex Style Bungalow

## **Exterior**

Exterior Wood, Stucco

Exterior Features Fenced, Landscaped, Public Transportation, Schools, Shopping Nearby

Roof Asphalt Shingles

Construction Wood, Stucco

Foundation Concrete Perimeter