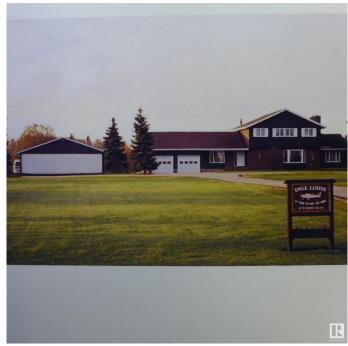

## \$1,075,000

5 Bedroom, 2.50 Bathroom, 2,673 sqft Rural on 3.16 Acres

Twin Island Air Park, Rural Strathcona County, AB

A SUPERB ACREAGE JUST 15 MINUTES FROM SHERWOOD PARK IN TWIN ISLAND AIR PARK! This family home on 3.16 acres has something for every member of the family: LAND YOUR PLANE AND TAXI TO THE HOUSE & HANGER; canoe/kayak the lake; hiking areas around the lake to enjoy nature; 3 golf putting greens; outdoor swimming pool; hot tub; firepit; children's jungle gym; pool table; hair salon. A well maintained upgraded 2673 sq ft family home with 5 bedrooms; 2.5 baths; 3 fireplaces. There have been numerous upgrades. There is a hanger for the plane or a place to store all your toys. This home is a must see.

## **Amenities**

Features Deck, Fire Pit, Hot Tub, No Animal Home, Pool-Outdoor, R.V. Storage,

Sunroom, Vinyl Windows

Parking Spaces 6

## **Exterior**

Exterior Wood

Exterior Features Flat Site, Lake View, Landscaped, Private Airstrip

Construction Wood

Foundation Concrete Perimeter