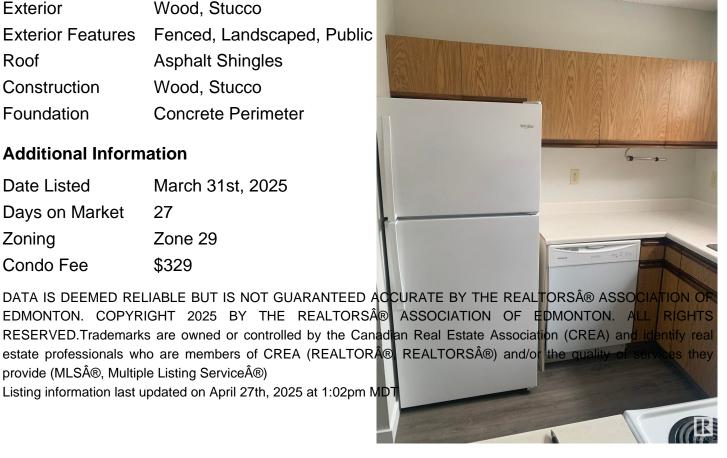

#### **Exterior**

Wood, Stucco Exterior

**Exterior Features** Fenced, Landscaped, Public

Roof **Asphalt Shingles** 

Construction Wood, Stucco

Foundation Concrete Perimeter

#### **Additional Information**

**Date Listed** March 31st, 2025

27 Days on Market

Zone 29 Zoning

Condo Fee \$329

EDMONTON. COPYRIGHT 2025 BY THE REALTORS® ASSOCIATION OF EDMONTON. ALL RESERVED. Trademarks are owned or controlled by the Canadian Real Estate Association (CREA) and identify real estate professionals who are members of CREA (REALTOR® REALTORS®) and/or the quality provide (MLS®, Multiple Listing Service®)