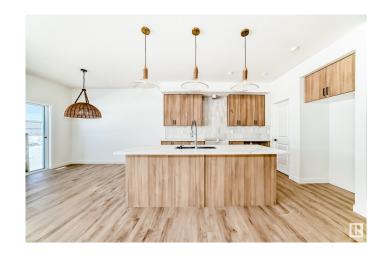

### \$549.888

3 Bedroom, 2.50 Bathroom, 1,657 sqft Single Family on 0.00 Acres

Glenridding Ravine, Edmonton, AB

QUICK POSSESSION â€" Single Family Home in Saxony Glen. This well-designed home features a double attached garage and side entrance for added convenience. Step into a spacious foyer leading to an open-concept main floor with a bright living area, dining space, and a kitchen with 42― light-toned cabinets, quartz countertops, a water line to the fridge, and a large walk-in pantry. A half bath and rear entry complete the layout. Upstairs offers a bonus room, laundry, two bedrooms, and a primary suite with a walk-in closet and 5-piece ensuite. The basement includes legal suite rough-ins, allowing for easy future development. Rough grading included + \$3,000 appliance allowance.