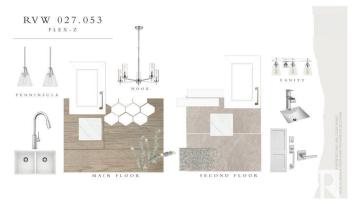

#### \$494.900

3 Bedroom, 2.50 Bathroom, 1,537 sqft Single Family on 0.00 Acres

The Uplands, Edmonton, AB

The Flex-z is a spacious 1,537 square foot single-family home offering 3 bedrooms, a bonus room, 2.5 bathrooms, and 9-foot ceilings on the main floor. Upon entering, you'II find a foyer with a closet that leads into the expansive great room and continues to the kitchen, which features an island and a walk-in pantry. At the back of the home, there's a convenient storage closet and a private half bath. Upstairs, you'II find a laundry closet, two bedrooms, and a main bathroom, along with a central bonus room. The primary bedroom boasts a walk-in closet and an ensuite bathroom with a window, allowing for plenty of natural light. Additionally, the home features a side entrance, offering potential for future basement development.