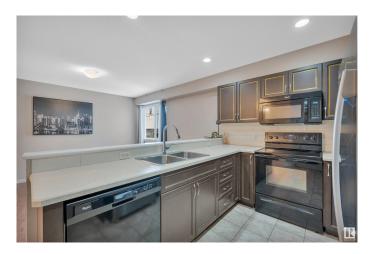

#### \$295,000

3 Bedroom, 2.50 Bathroom, 1,121 sqft Condo / Townhouse on 0.00 Acres

Alberta Avenue, Edmonton, AB

Discover comfort and convenience of this 2013 built townhouse in this spacious 3-bedroom. 2.5-bathroom townhouse. The main floor welcomes you with an open layout, featuring a bright living area, a dining space, and a modern kitchen with ample storage and a large peninsula. Upstairs, you'll find updated flooring throughout, a generous master suite with a private ensuite, and two additional bedrooms .The unfinished basement provides endless potential for customization, while the attached single-car garage adds convenience. Located minutes from downtown and close to schools. restaurants, and major commuting routes. This home is perfect for busy professionals or families.

# **Amenities**

Amenities Front Porch

Parking Single Garage Detached

### **Exterior**

Exterior Wood, Vinyl

Exterior Features Back Lane, Fenced, Flat Site, Paved Lane, Playground Nearby, Public

Transportation, Schools, Shopping Nearby

Roof Asphalt Shingles

Construction Wood, Vinyl